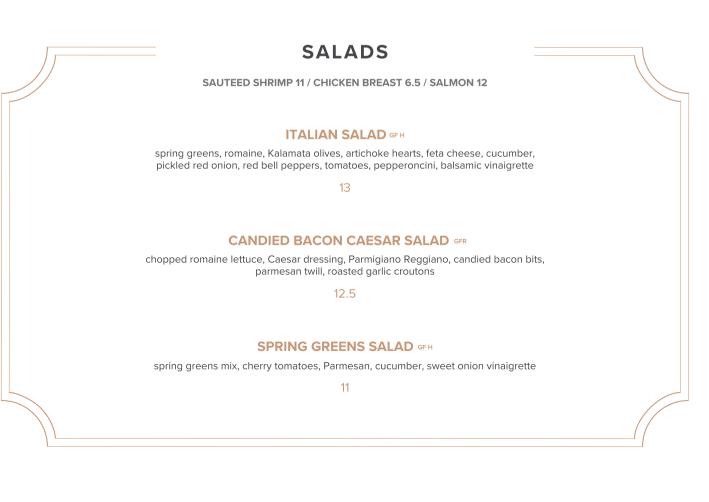

| $\longrightarrow$                                                                                                                                                                                                          |
| cilantro, scallion, warm naan                                                                                                                                                                                            | $\wedge \wedge \wedge$                                                                                                                                                                                                     |



GF GLUTEN FREE GFR GLUTEN FREE UPON REQUEST H HEALTHY CHOICE N CONTAINS NUT

\*Consuming raw or undercooked meats, poultry, shellfish or eggs could increase your risk of foodborne illness.

An automatic service charge of 20% is included on all tickets. Extra sauces & dressings will be \$1.00 per order. A charge of \$2.50 will be added to all split





diced tomatoes, blue cheese crumbles

## PESTO MARGHERITA

San Marzano tomatoes, pesto, mozzarella, basil, olive oil, salt

tomatoes, feta cheese, balsamic gastrique

## MEAT LOVERS

..... 26/31

San Marzano tomato sauce, cheese blend, ham, sausage, bacon, blackened chicken, pepperoni, Philly roast beef

## BUILD YOUR OWN PIZZA ADD ON TOPPINGS +2 EA

## 16.5/19.5

extra cheese, mushrooms, bell peppers, onion, tomato, pepperoncini, artichok