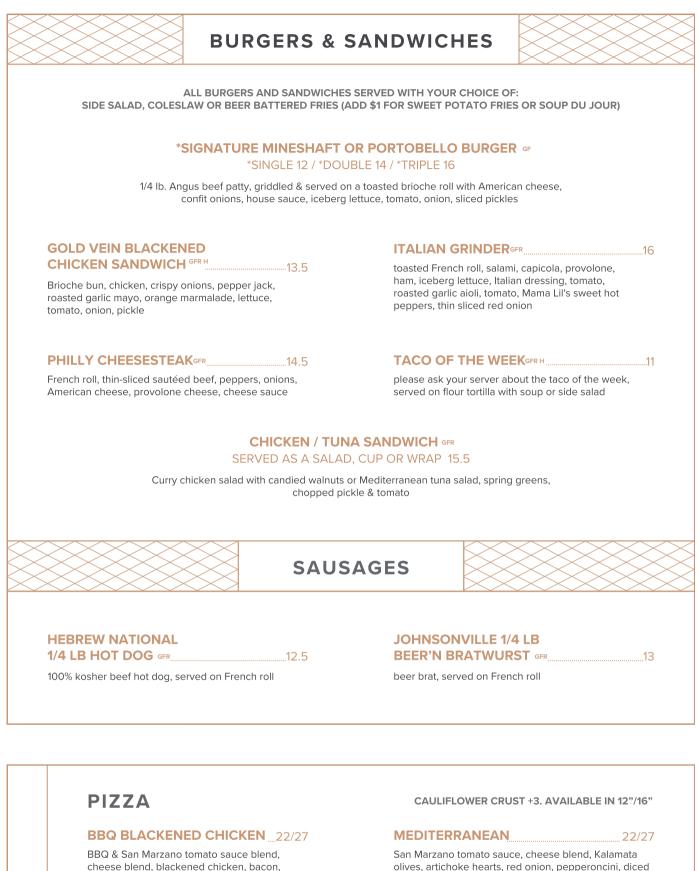

GF GLUTEN FREE GFR GLUTEN FREE UPON REQUEST H HEALTHY CHOICE N CONTAINS NUT

\*Consuming raw or undercooked meats, poultry, shellfish or eggs could increase your risk of foodborne illness.

An automatic service charge of 20% is included on all tickets. Extra sauces & dressings will be \$1.00 per order. A charge of \$2.50 will be added to all split

diced tomatoes, blue cheese crumbles

## PESTO MARGHERITA

San Marzano tomatoes, pesto, mozzarella, basil, olive oil, salt

tomatoes, feta cheese, balsamic gastrique

## MEAT LOVERS

..... 26/31

San Marzano tomato sauce, cheese blend, ham, sausage, bacon, blackened chicken, pepperoni, Philly roast beef

## BUILD YOUR OWN PIZZA ADD ON TOPPINGS +2 EA

## 16.5/19.5

extra cheese, mushrooms, bell peppers, onion, tomato, pepperoncini, artichoke hearts, blue cheese, cheese sauce, green chili, feta cheese, pickled red onion, pickled jalapenos, pepperoni, blackened chicken, Philly beef, ham, sausage, ground beef, gyro meat