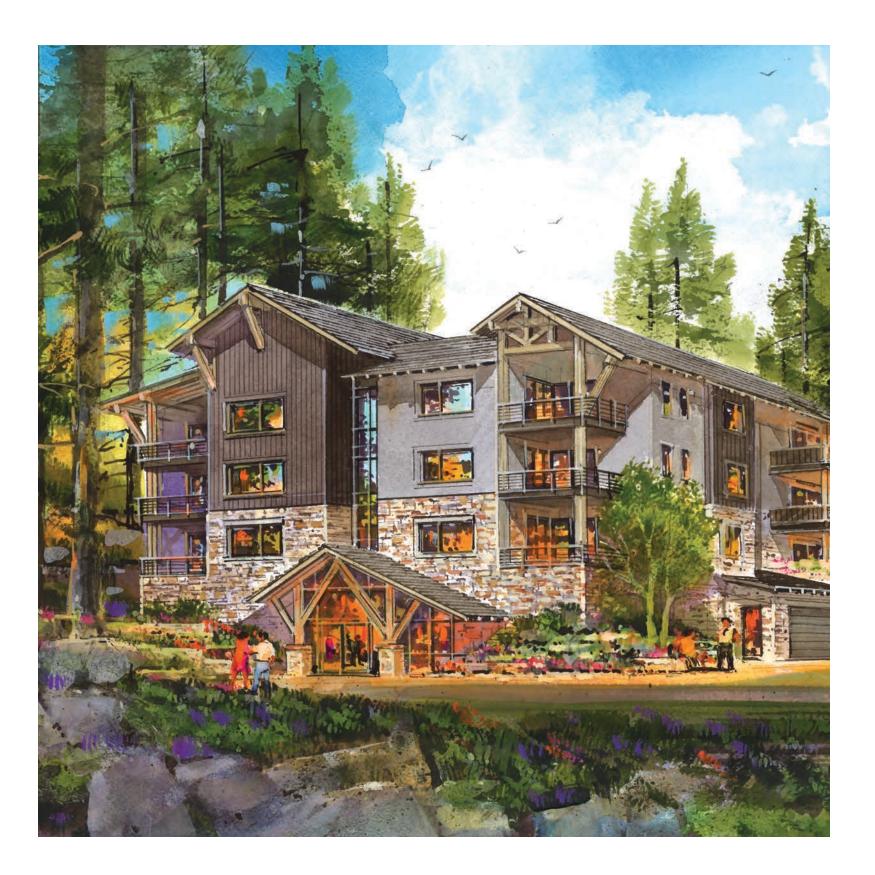

# A Modern Mountain Retreat For a Life Shaped by Nature.

Etta Ridge is an exclusive new enclave of half-floor, three- to four-bedroom residences at Glacier, offering an idyllic lock-and-leave retreat unlike anything Southwest Colorado has ever seen. Embracing a warm, contemporary aesthetic inspired by its natural surroundings, each home puts you at the doorstep of year-round adventure and the coveted Glacier lifestyle, where world-class amenities and modern-day pampering round out your family's dream mountain experience.

The limited collection of homes features two versatile floor plans,

The Sundance and The Cassidy,
each with light-filled interiors and generous outdoor living spaces that encourage complete immersion in the natural world. Plus, with elevator access directly to your residence, as well as unrivaled proximity to a members-only pool and fitness center, your family can come and go with ease, revel in thoughtfully crafted comforts and experience the very best of this uncommonly magical corner of Colorado.