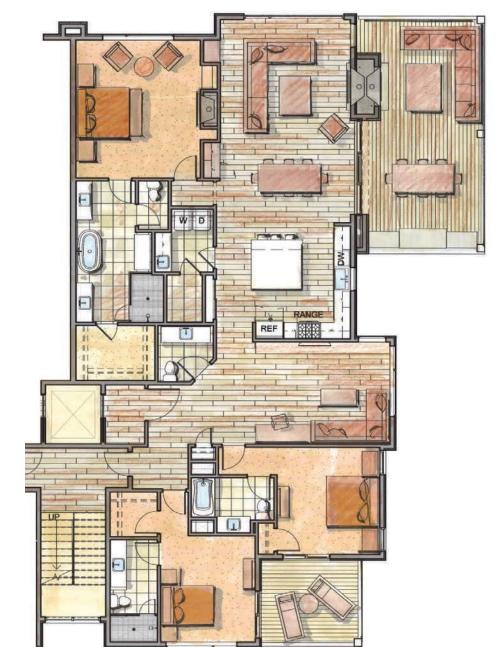

### THE SUNDANCE

### **BEDROOMS**

3 (Two Main Suites, One Guest Suite)

### BATHROOMS

3.5

### INTERIOR SPACE

2,649 S.F.

### **EXTERIOR SPACE**

641 S.F.