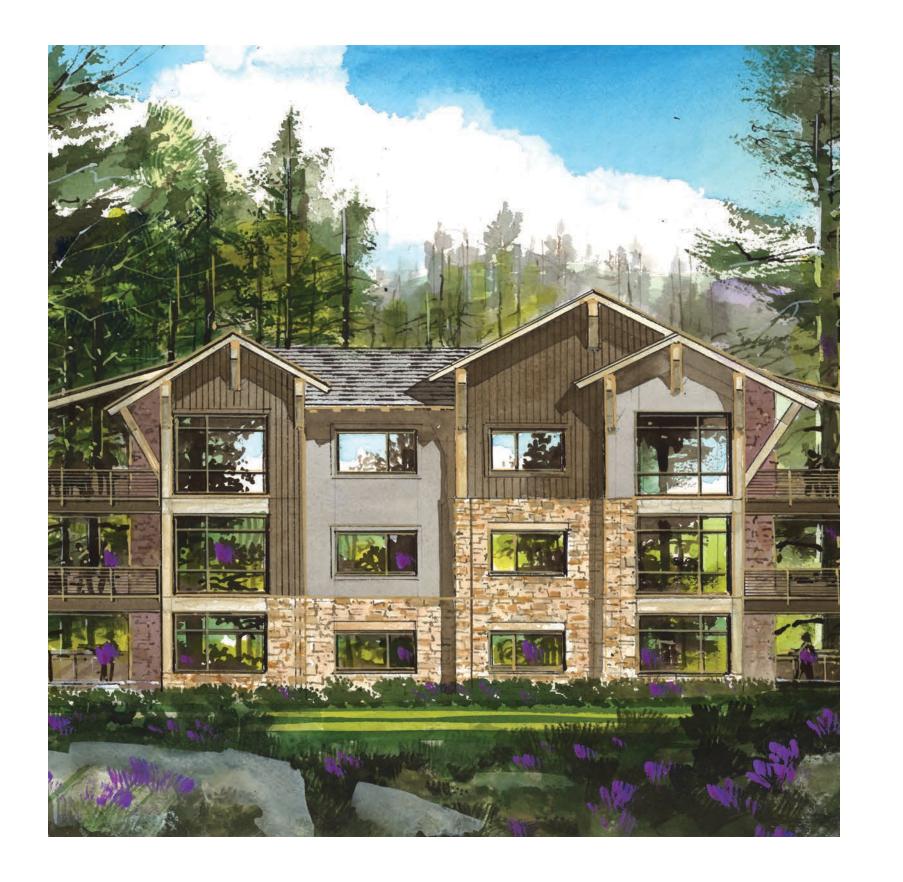

# A Modern Mountain Retreat For a Life Shaped by Nature.

Etta Ridge is an exclusive new enclave of half-floor, three- to four-bedroom residences at Glacier, offering an idyllic lock-and-leave retreat unlike anything Southwest Colorado has ever seen. Embracing a warm, contemporary aesthetic inspired by its natural surroundings, each home puts you at the doorstep of year-round adventure and the coveted Glacier lifestyle, where world-class amenities and modern-day pampering round out your family's dream mountain experience.

The limited collection of homes features two versatile floor plans,

The Sundance and The Cassidy,
each with light-filled interiors and generous outdoor living spaces that encourage complete immersion in the natural world. Plus, with elevator access directly to your residence, as well as unrivaled proximity to a members-only pool and fitness center, your family can come and go with ease, revel in thoughtfully crafted comforts and experience the very best of this uncommonly magical corner of Colorado.