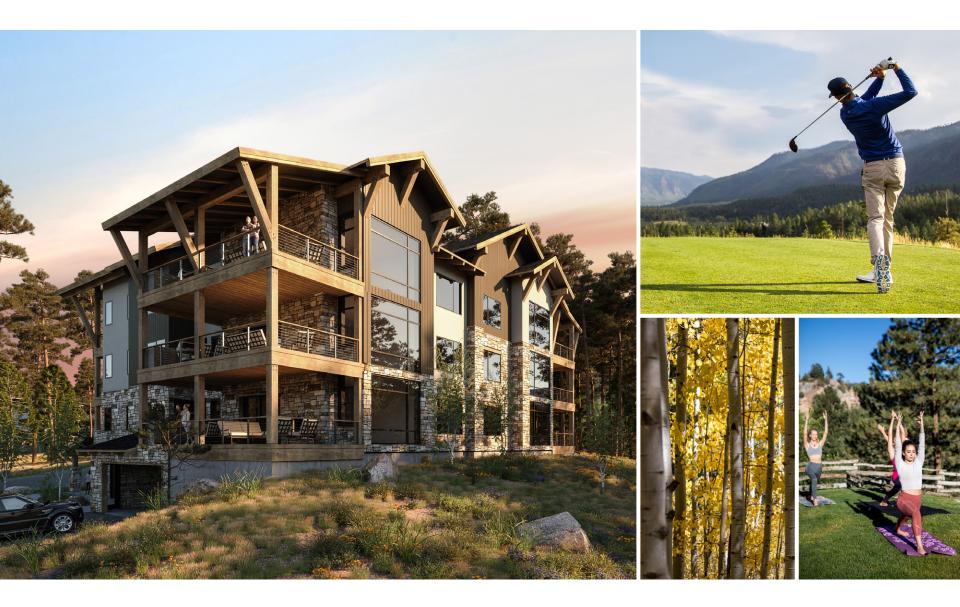

#### **ETTA RIDGE** A New Collection of Mountain Residences

## Modern Mountain Living Made Just For You.

Etta Ridge is an exclusive new enclave of half-floor, three- to four-bedroom residences at Glacier, offering an idyllic lock-and-leave retreat unlike anything Southwest Colorado has ever seen. Embracing a warm, contemporary aesthetic inspired by its natural surroundings, each home puts you at the doorstep of year-round adventure and the coveted Glacier lifestyle, where world-class amenities and modern-day pampering round out your family's dream mountain experience.

### An Inspired Setting to Call Home.

Perched atop a distinct promontory amid century-old ponderosa pines, Etta Ridge encompasses only five buildings with six residences in each, affording an intimate mountain experience immersed in the sights and sounds of the San Juan Range. With inspiring views of the rolling greens below and striking peaks beyond — including Hermosa Cliffs, Twilight Peak and Engineer Mountain — this is where families come to renew their spirits, recalibrate in nature and return home to the finest of luxuries.