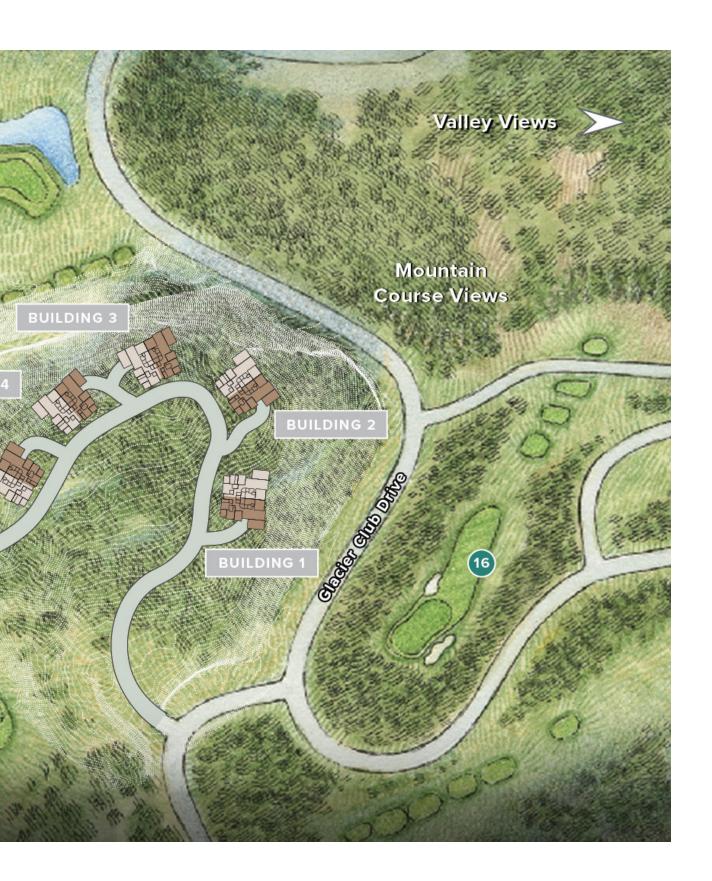

### An Inspired Setting to Call Home.

Perched atop a distinct promontory amid century-old ponderosa pines, Etta Ridge encompasses only five buildings with six residences in each, affording an intimate mountain experience immersed in the sights and sounds of the San Juan Range. With inspiring views of the rolling greens below and striking peaks beyond — including Hermosa Cliffs, Twilight Peak and Engineer Mountain — this is where families come to renew their spirits, recalibrate in nature and return home to the finest of luxuries.

Mountain Course Views

15

(13)

JILDIN

Twilight Peak, Needles, Engineer & Potato Mountain Views

THE SUNDANCE THE CASSIDY

MOUNTAIN COURSE

Hermosa Cliff Views