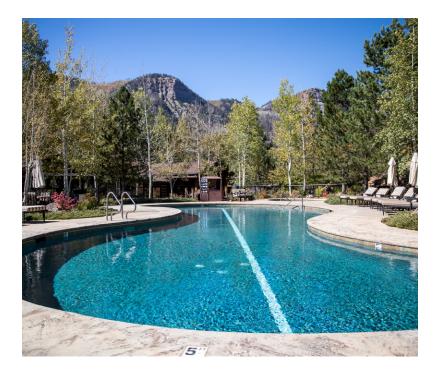

#### AMENITIES

- 18-Hole Mountain Course
- Mountain Clubhouse
- 18-Hole Valley Course
- Valley Clubhouse
- Fitness Center & Spa
- Tennis & Pickleball Courts and Cafe
- Four Swimming Pools

Where the sky is bluer, the mountains are grander and life is lived adventurously.