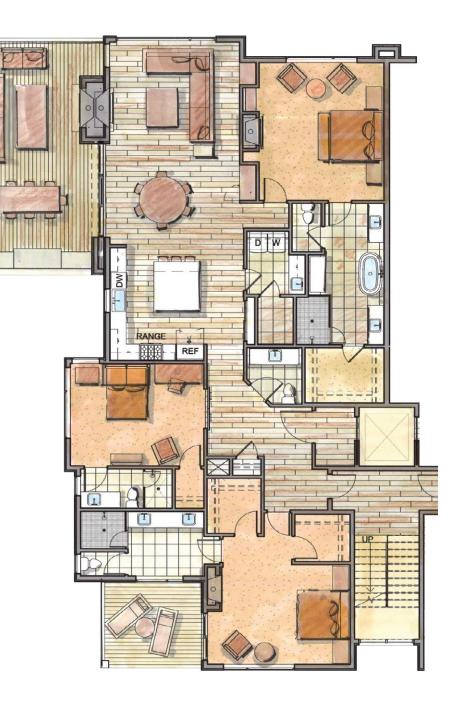

### THE SUNDANCE

BEDROOMS

3 (Two Main Suites, One Guest Suite)

BATHROOMS

3.5

**INTERIOR SPACE** 2,649 S.F.

**EXTERIOR SPACE** 641 S.F.