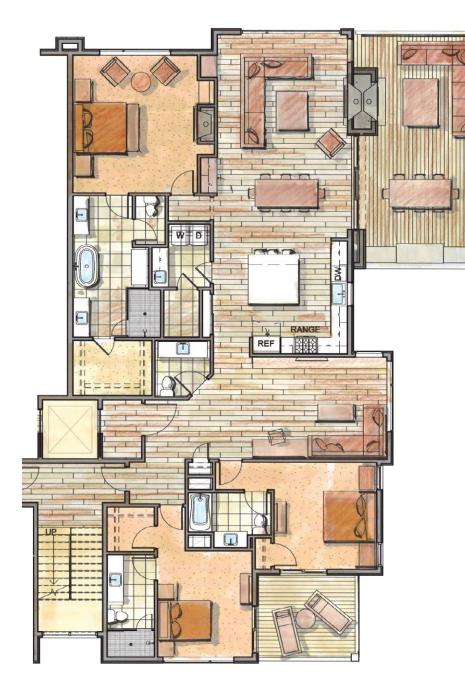

#### THE CASSIDY

**BEDROOMS** 3-4 (One Main Suite, Two Guest Suites, One Convertible Office)

BATHROOMS 3.5

**INTERIOR SPACE** 2,649 S.F.

**EXTERIOR SPACE** 641 S.F.