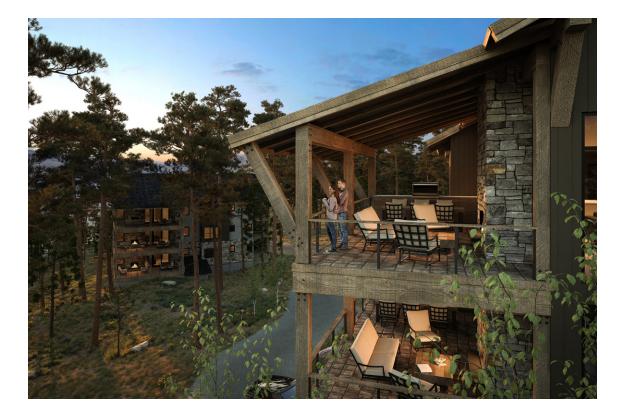

## Modern Mountain Living Made Just For You.

Etta Ridge is an exclusive new enclave of half-floor, three- to four-bedroom residences at Glacier, offering an idyllic lock-and-leave retreat unlike anything Southwest Colorado has ever seen. Embracing a warm, contemporary aesthetic inspired by its natural surroundings, each home puts you at the doorstep of year-round adventure and the coveted Glacier lifestyle, where world-class amenities and modern-day pampering round out your family's dream mountain experience.

The limited collection of homes features two versatile floor plans, **The Sundance** and **The Cassidy**, each with light-filled interiors and generous outdoor living spaces that encourage complete immersion in the natural world. Plus, with elevator access directly to your residence, as well as unrivaled proximity to a members-only pool and fitness center, your family can come and go with ease, revel in thoughtfully crafted comforts and experience the very best of this uncommonly magical corner of Colorado.