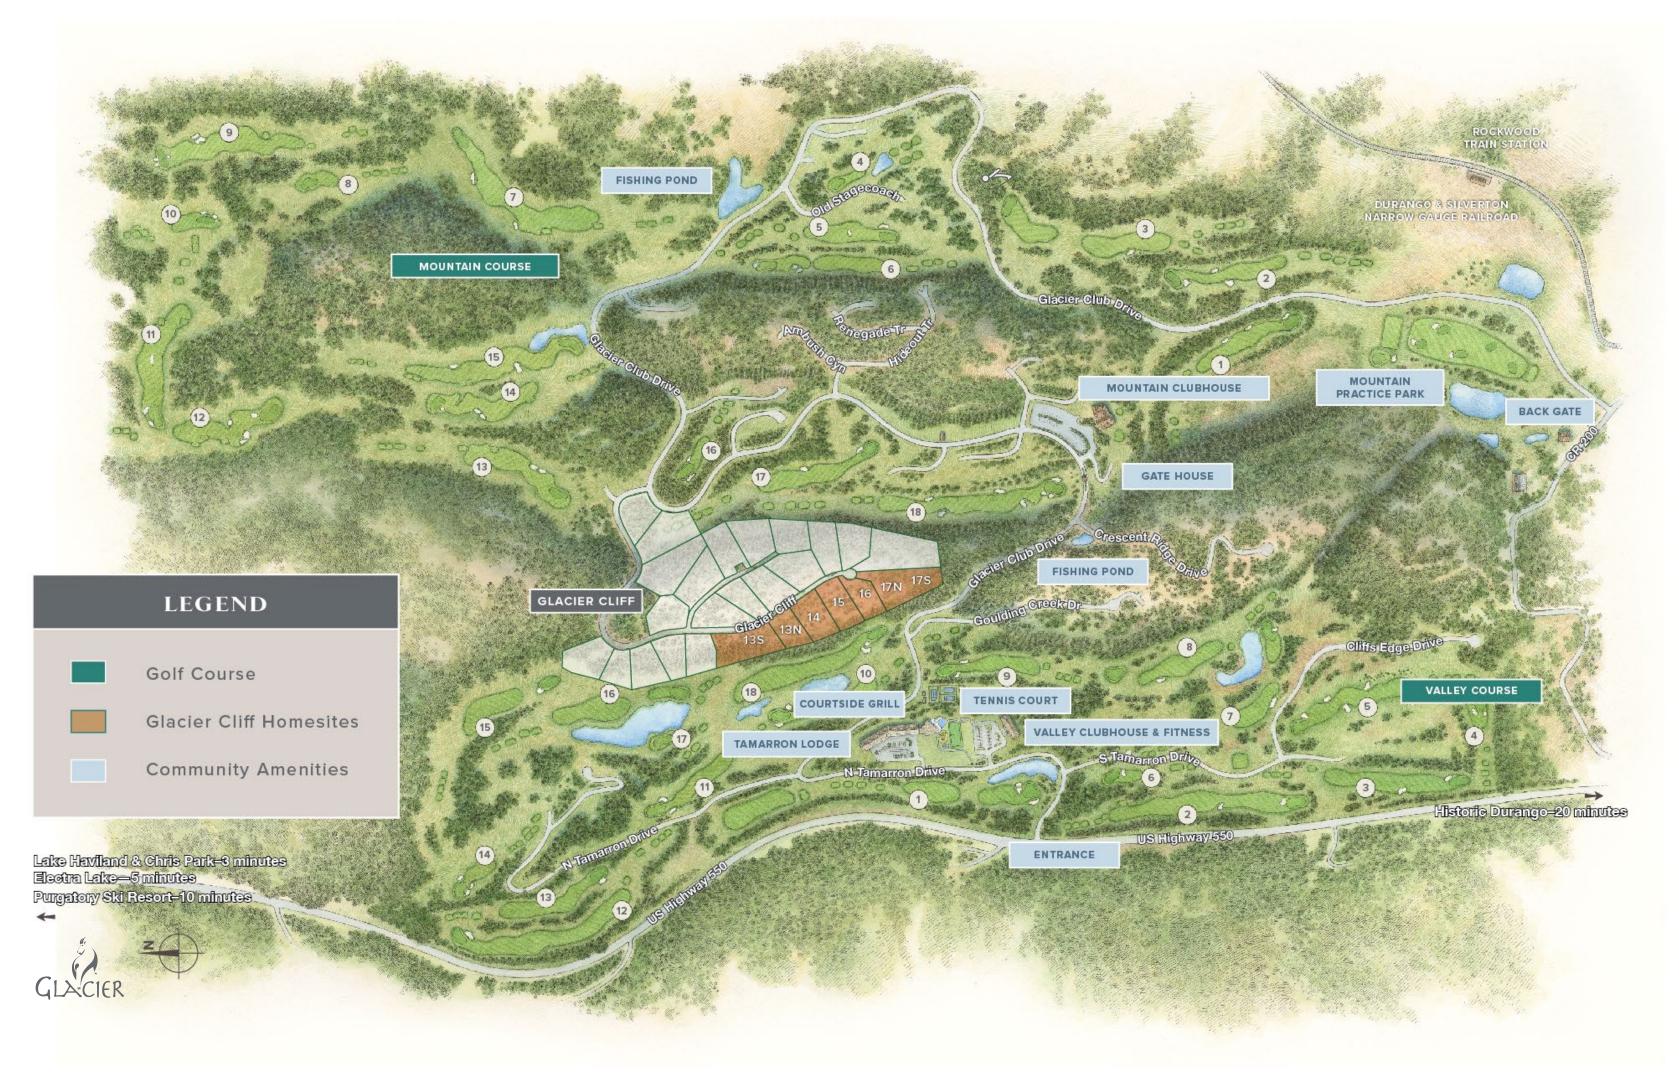

### Your Dream Estate Belongs Here

Ranging from 0.64 to 1.51 acres, the Glacier Cliff homesites have been thoughtfully positioned to make the most of their natural clifftop setting for an otherworldly mountain retreat. Whether you wish to make your design vision a reality with one of our preferred builders or your very own, you can rest assured that privacy and views will be made a top priority. Plus, with access to Glacier's world-class amenities and year-round adventure, you'll find that mountain living takes on an entirely new meaning amid the Glacier Cliff homesites.

#### **AMENITIES:**

- 18-Hole Mountain Course
- Mountain Clubhouse
- 18-Hole Valley Course
- Valley Clubhouse
- Fitness Center & Spa
- Tennis & Pickleball Courts and Courtside Cafe
- Four Swimming Pools