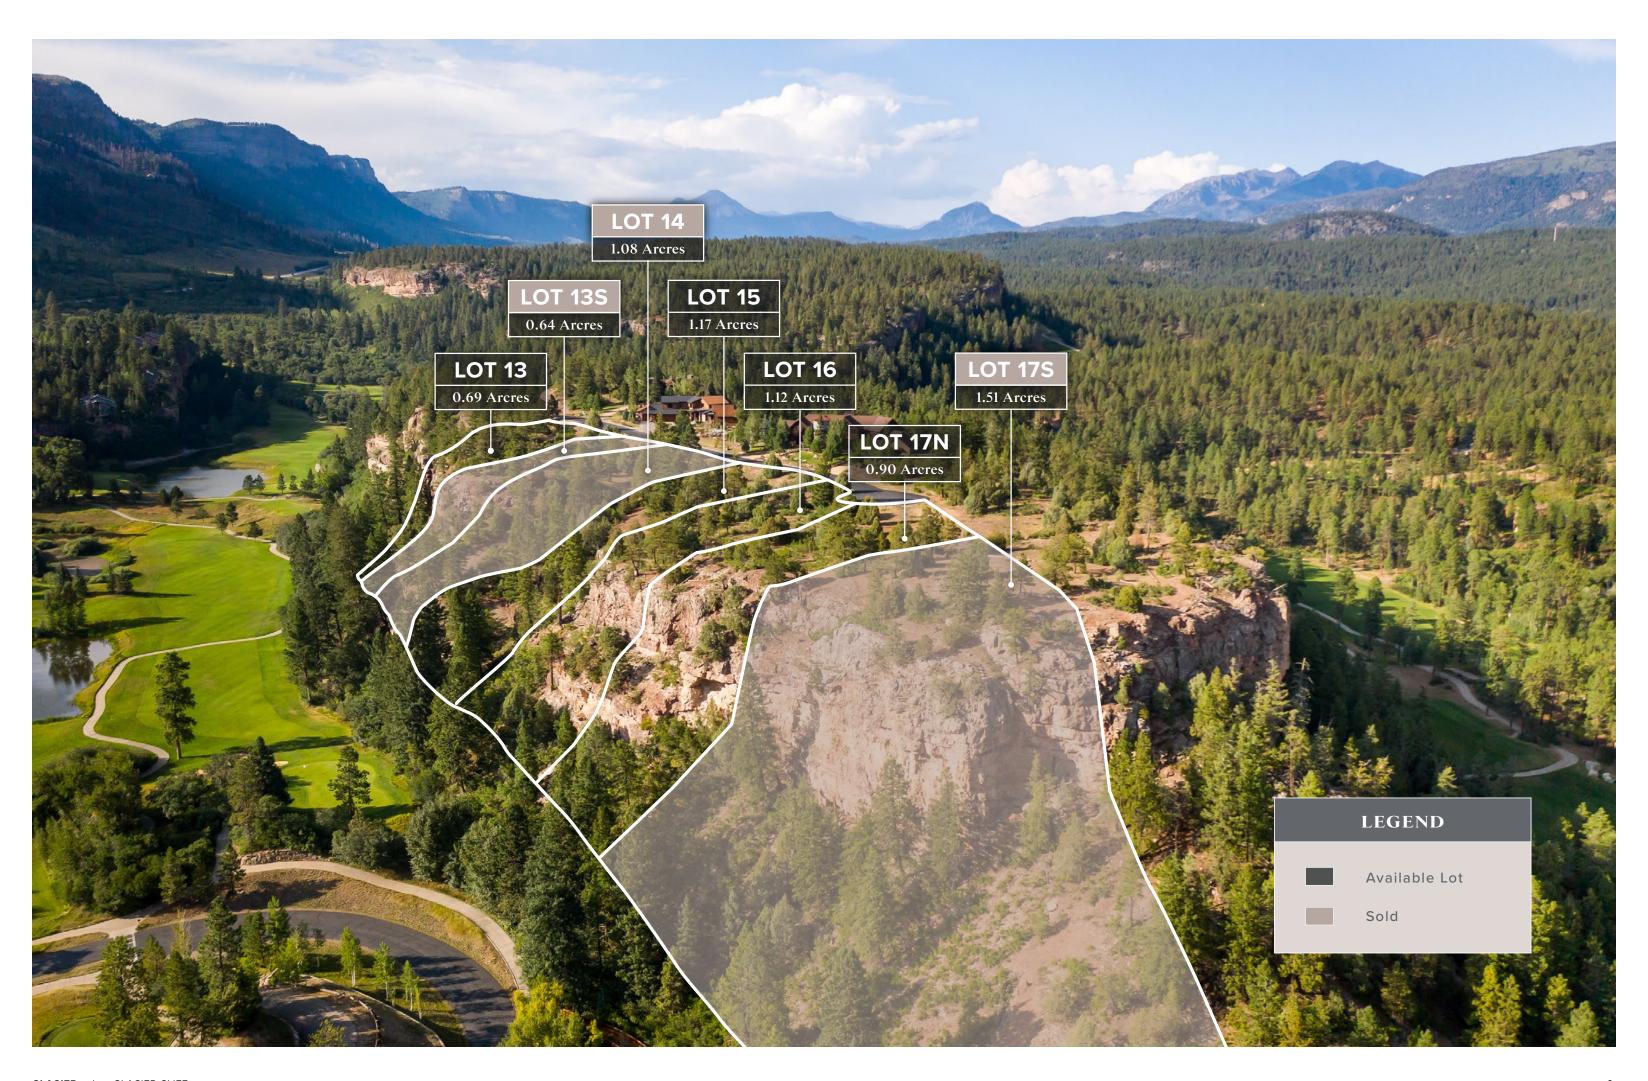

## Come Home to the Cliffs

Perched atop a spectacular clifftop overlooking Glacier's award-winning Mountain and Valley golf courses, the Glacier Cliff collection features seven distinct homesites fit for your very own custom mountain home. Revealing remarkable views of the greens and peaks from all vantage points, these homesites are among the most coveted location-wise within Glacier's gates.

### Your Dream Estate Belongs Here

Ranging from 0.64 to 1.51 acres, the Glacier Cliff homesites have been thoughtfully positioned to make the most of their natural clifftop setting for an otherworldly mountain retreat. Whether you wish to make your design vision a reality with one of our preferred builders or your very own, you can rest assured that privacy and views will be made a top priority. Plus, with access to Glacier's world-class amenities and year-round adventure, you'll find that mountain living takes on an entirely new meaning amid the Glacier Cliff homesites.