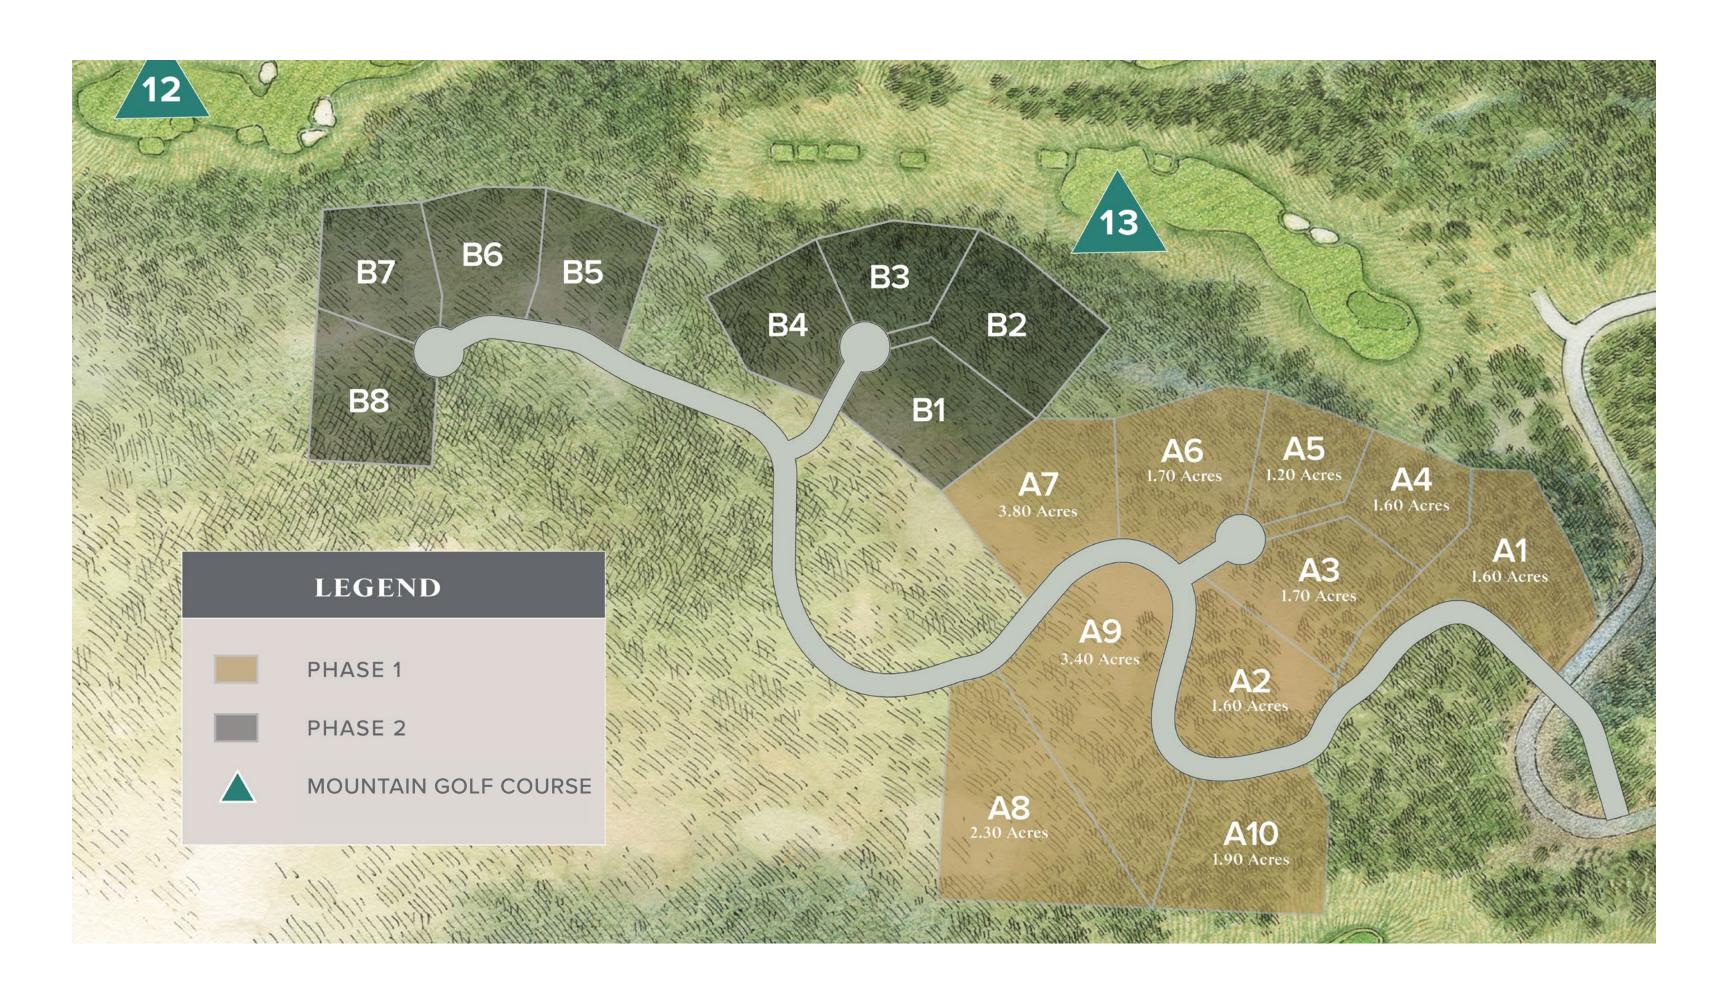

# THE SUMMIT AT GLACIER

## Peak Mountain Living at Glacier

Offering the most spectacular vantage point in the San Juan Mountains,
The Summit at Glacier is a collection of premier homesites located at the northernmost point in the community and encompassed by thousands of acres of protected wilderness. With only ten homesites in the first phase, The Summit represents a rare chance to create an uncompromising estate with absolute privacy and majestic mountain vistas that span the horizon.

# An Unprecedented Opportunity

Ranging from 1.2 to 3.8 acres, The Summit homesites are the largest parcels of land ever offered at Glacier, each positioned to maximize their mountaintop setting and create an otherworldly retreat immersed in natural beauty. Set above the Valley Golf Course and with direct access to Glacier's world-class amenities, The Summit offers the best in Southwest Colorado living with endless adventure at your doorstep.