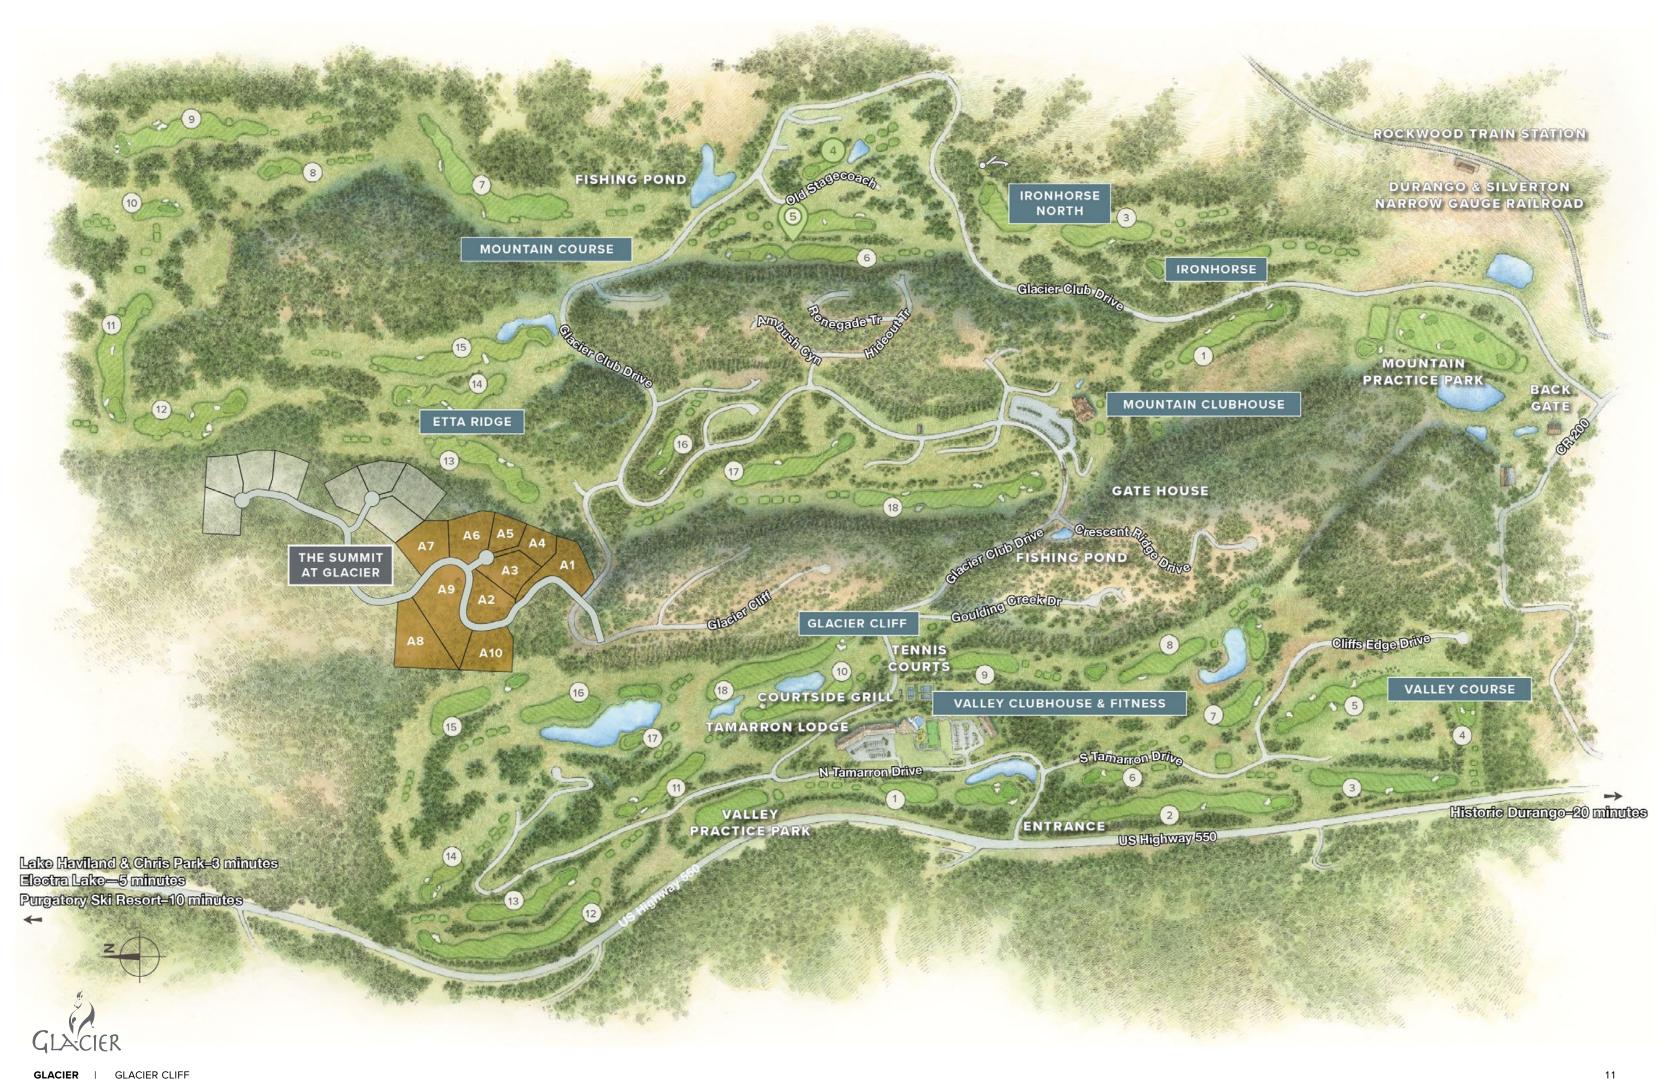

## Peak Mountain Living at Glacier

Offering the most spectacular vantage point in the San Juan Mountains,
The Summit at Glacier is a collection of premier homesites located at the northernmost point in the community and encompassed by thousands of acres of protected wilderness. With only ten homesites in the first phase, The Summit represents a rare chance to create an uncompromising estate with absolute privacy and majestic mountain vistas that span the horizon.

# An Unprecedented Opportunity

Ranging from 1.2 to 3.8 acres, The Summit homesites are the largest parcels of land ever offered at Glacier, each positioned to maximize their mountaintop setting and create an otherworldly retreat immersed in natural beauty. Set above the Valley Golf Course and with direct access to Glacier's world-class amenities, The Summit offers the best in Southwest Colorado living with endless adventure at your doorstep.

### **AMENITIES:**

- 18-Hole Mountain Course
- Mountain Clubhouse
- 18-Hole Valley Course
- Valley Clubhouse
- Fitness Center & Spa
- Tennis & Pickleball Courts and Courtside Cafe
- Three Swimming Pools