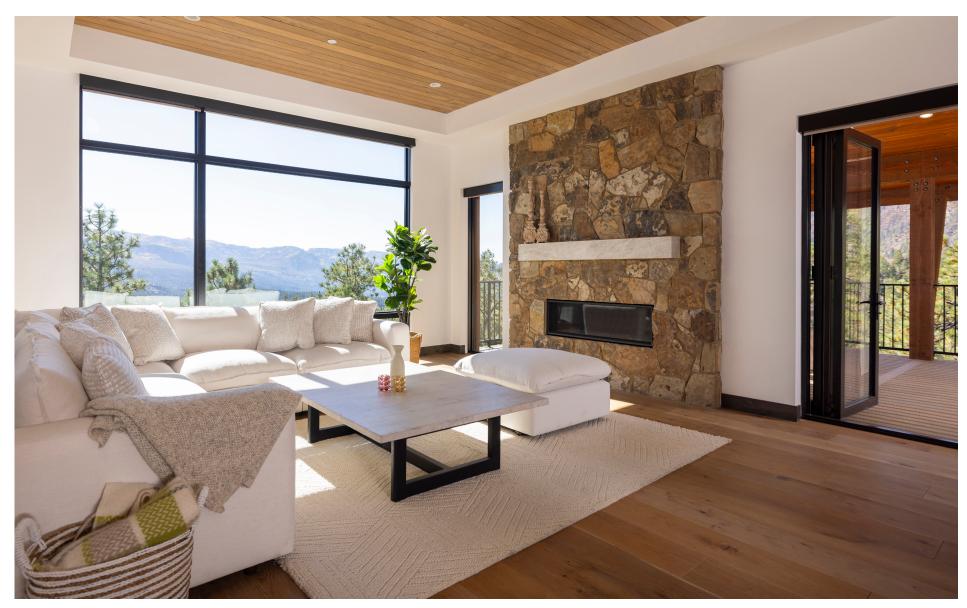

### A Home Designed Around You

Your home is a reflection of your personal style. Choose between warm or cool color palettes, each inspired by the natural hues of Glacier. Select from premium appliance packages, or add thoughtful upgrades that transform each room into your ideal mountain sanctuary. Every detail has been considered to ensure your home is as beautiful as the views it frames.