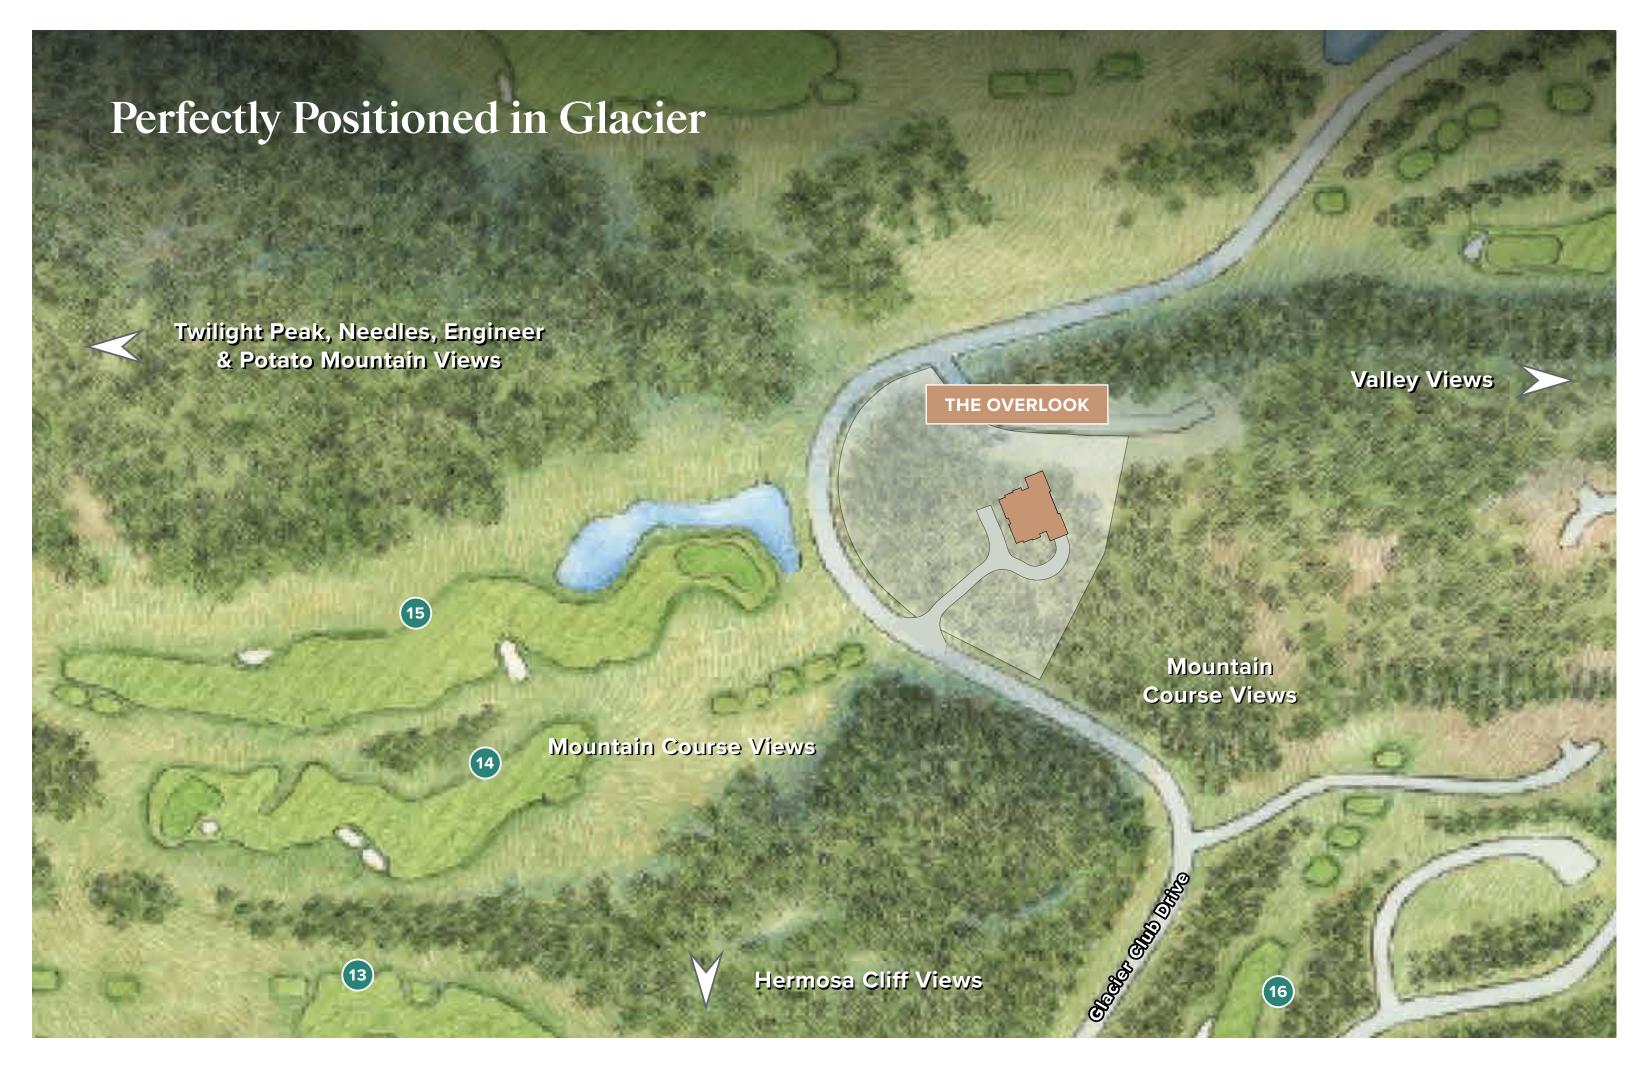

## A New Era of Lodge Living

Perched on a secluded ridge high above the Animas Valley, The Overlook is a true mountain lodge, purposefully positioned to offer unparalleled privacy and uninterrupted views of the San Juan Mountains. This timber-and-stone retreat, home to just six residences—two per floor, seamlessly blends the grand presence of classic lodge architecture with the intimacy of a private mountain escape.

Designed for those who seek unparalleled privacy, the arrival sets the tone—a private driveway leads to The Overlook, where a dedicated elevator provides seamless access to your residence.

Here, the San Juan Mountains stretch endlessly before you, uninterrupted by neighboring structures for 200 feet in every direction.

## A Story of Design and Nature

Building upon the success of Etta Ridge's design, The Overlook features two floor plans—The Cheyenne and The Oakley. Light-filled interiors, floor-to-ceiling windows and expansive terraces connect each residence to the stunning natural surroundings. With no structures within 200 feet, The Overlook offers unobstructed panoramas of the Animas Valley. While other mountain homes might offer glimpses of nature, your home here brings the beauty of the outdoors into every moment.