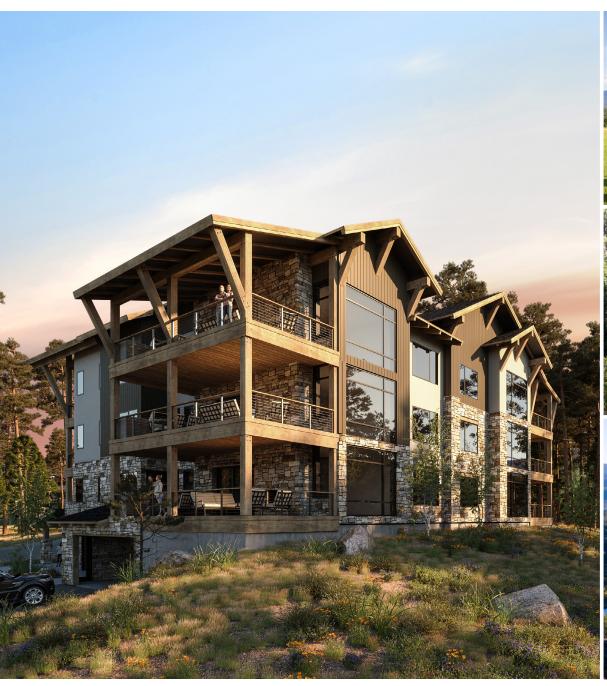

### The Overlook

AT GLACIER

## A New Era of Lodge Living

Perched on a secluded ridge high above the Animas Valley, The Overlook is a true mountain lodge, purposefully positioned to offer unparalleled privacy and uninterrupted views of the San Juan Mountains. This timber-and-stone retreat, home to just six residences—two per floor, seamlessly blends the grand presence of classic lodge architecture with the intimacy of a private mountain escape.

Designed for those who seek unparalleled privacy, the arrival sets the tone—a private driveway leads to The Overlook, where a dedicated elevator provides seamless access to your residence.

Here, the San Juan Mountains stretch endlessly before you, uninterrupted by neighboring structures for 200 feet in every direction.

## A Story of Design and Nature

Building upon the success of Etta Ridge's design, The Overlook features two floor plans—The Cheyenne and The Oakley. Light-filled interiors, floor-to-ceiling windows and expansive terraces connect each residence to the stunning natural surroundings. With no structures within 200 feet, The Overlook offers unobstructed panoramas of the Animas Valley. While other mountain homes might offer glimpses of nature, your home here brings the beauty of the outdoors into every moment.