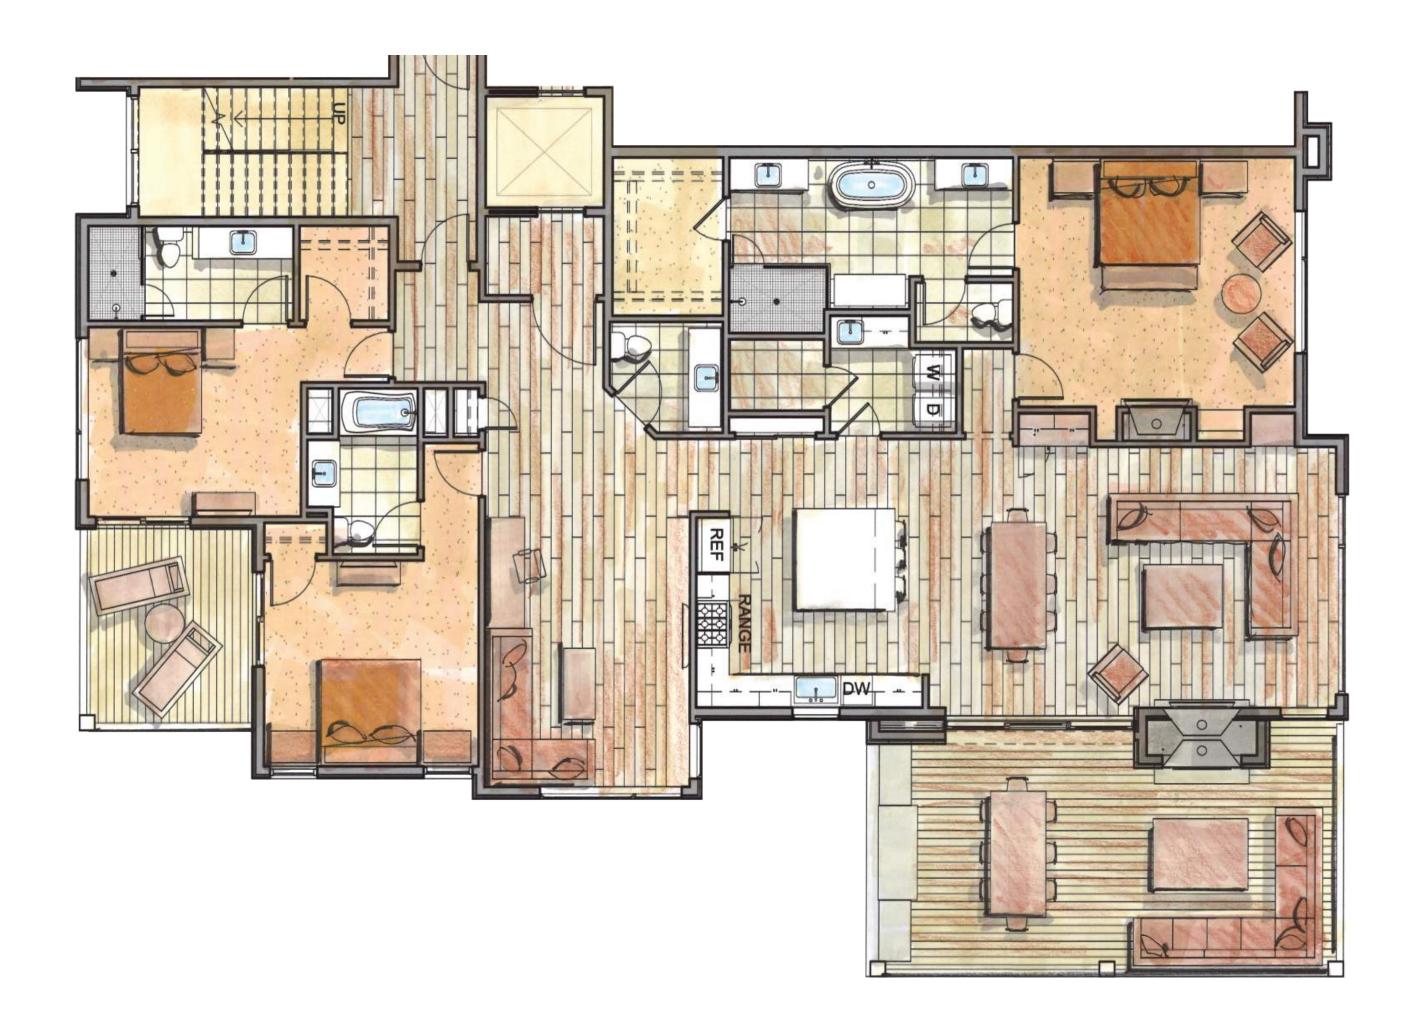

#### THE OAKLEY

#### BEDROOMS

3-4 (One Main Suite, Two Guest Suites, One Convertible Office)

#### BATHROOMS

3.5

#### INTERIOR SPACE

2,649 S.F.

#### **EXTERIOR SPACE**

641 S.F.