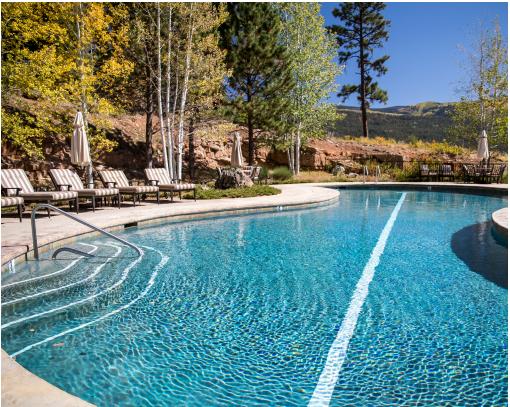

Just a short walk from Glacier's Mountain Clubhouse, owners enjoy access to dining, golf, spa, fitness and miles of private trails, all while retreating to a home that feels completely private, yet effortlessly connected.

- Ski at Purgatory Resort in 10 minutes
- Explore downtown Durango in 20 minutes
- Fish in crystal-clear mountain streams
- Hike endless mountain trails
- Gather with friends for dinner under the stars
- Walk to Glacier's Mountain Clubhouse and enjoy the dining, spa, fitness center and pools