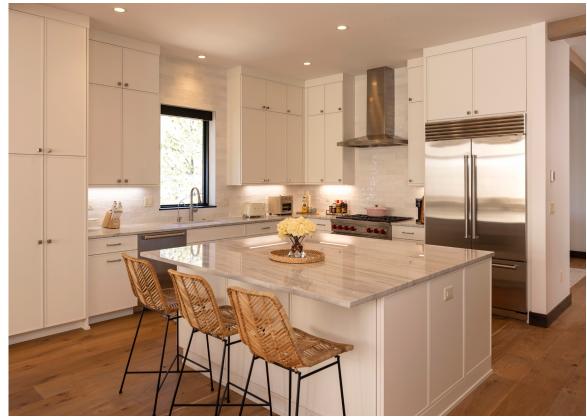

## A Story of Design and Nature

Building upon the success of Etta Ridge's design, The Overlook features two floor plans—The Cheyenne and The Oakley. Light-filled interiors, floor-to-ceiling windows and expansive terraces connect each residence to the stunning natural surroundings. With no structures within 200 feet, The Overlook offers unobstructed panoramas of the Animas Valley. While other mountain homes might offer glimpses of nature, your home here brings the beauty of the outdoors into every moment.

### A Home Designed Around You

Your home is a reflection of your personal style. Choose between warm or cool color palettes, each inspired by the natural hues of Glacier. Select from premium appliance packages, or add thoughtful upgrades that transform each room into your ideal mountain sanctuary. Every detail has been considered to ensure your home is as beautiful as the views it frames.