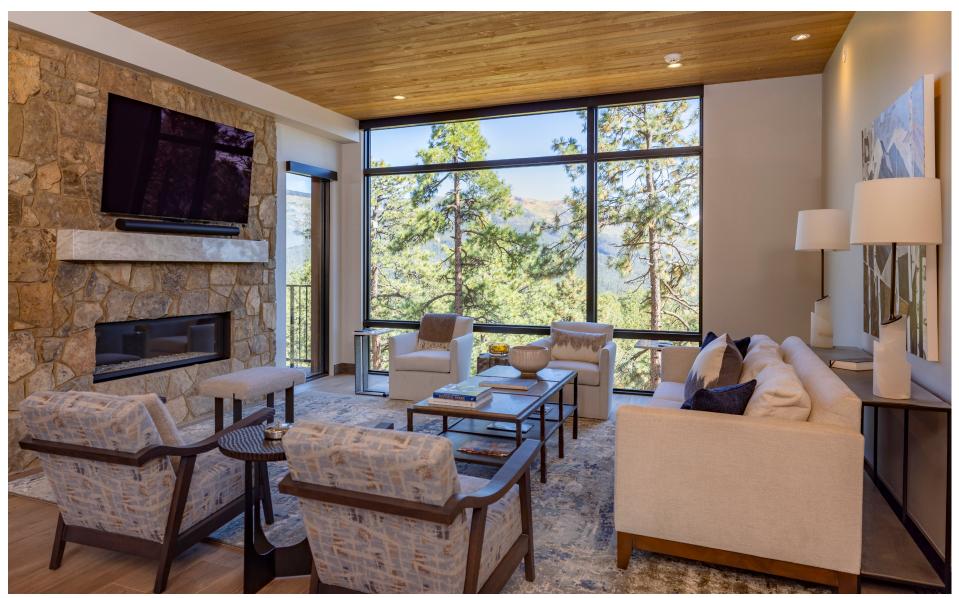

## A Story of Design and Nature

Building upon the success of Etta Ridge's design, The Overlook features two floor plans—The Cheyenne and The Oakley. Light-filled interiors, floor-to-ceiling windows and expansive terraces connect each residence to the stunning natural surroundings. With no structures within 200 feet, The Overlook offers unobstructed panoramas of the Animas Valley. While other mountain homes might offer glimpses of nature, your home here brings the beauty of the outdoors into every moment.

### A Home Designed Around You

Your home is a reflection of your personal style. Choose between warm or cool color palettes, each inspired by the natural hues of Glacier. Select from premium appliance packages, or add thoughtful upgrades that transform each room into your ideal mountain sanctuary. Every detail has been considered to ensure your home is as beautiful as the views it frames.