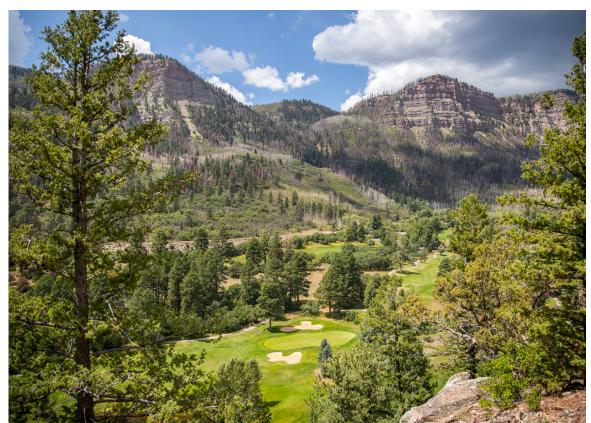

## A New Era of Lodge Living

Perched on a secluded ridge high above the Animas Valley, The Overlook is a true mountain lodge, purposefully positioned to offer unparalleled privacy and uninterrupted views of the San Juan Mountains. This timber-and-stone retreat, home to just six residences—two per floor, seamlessly blends the grand presence of classic lodge architecture with the intimacy of a private mountain escape.

Designed for those who seek unparalleled privacy, the arrival sets the tone—a private driveway leads to The Overlook, where a dedicated elevator provides seamless access to your residence.

Here, the San Juan Mountains stretch endlessly before you, uninterrupted by neighboring structures for 200 feet in every direction.

## A Story of Design and Nature

Building upon the success of Etta Ridge's design, The Overlook features two floor plans—The Cheyenne and The Oakley. Light-filled interiors, floor-to-ceiling windows and expansive terraces connect each residence to the stunning natural surroundings. With no structures within 200 feet, The Overlook offers unobstructed panoramas of the Animas Valley. While other mountain homes might offer glimpses of nature, your home here brings the beauty of the outdoors into every moment.

At The Overlook, the drama of the San Juan Mountains shapes every moment.