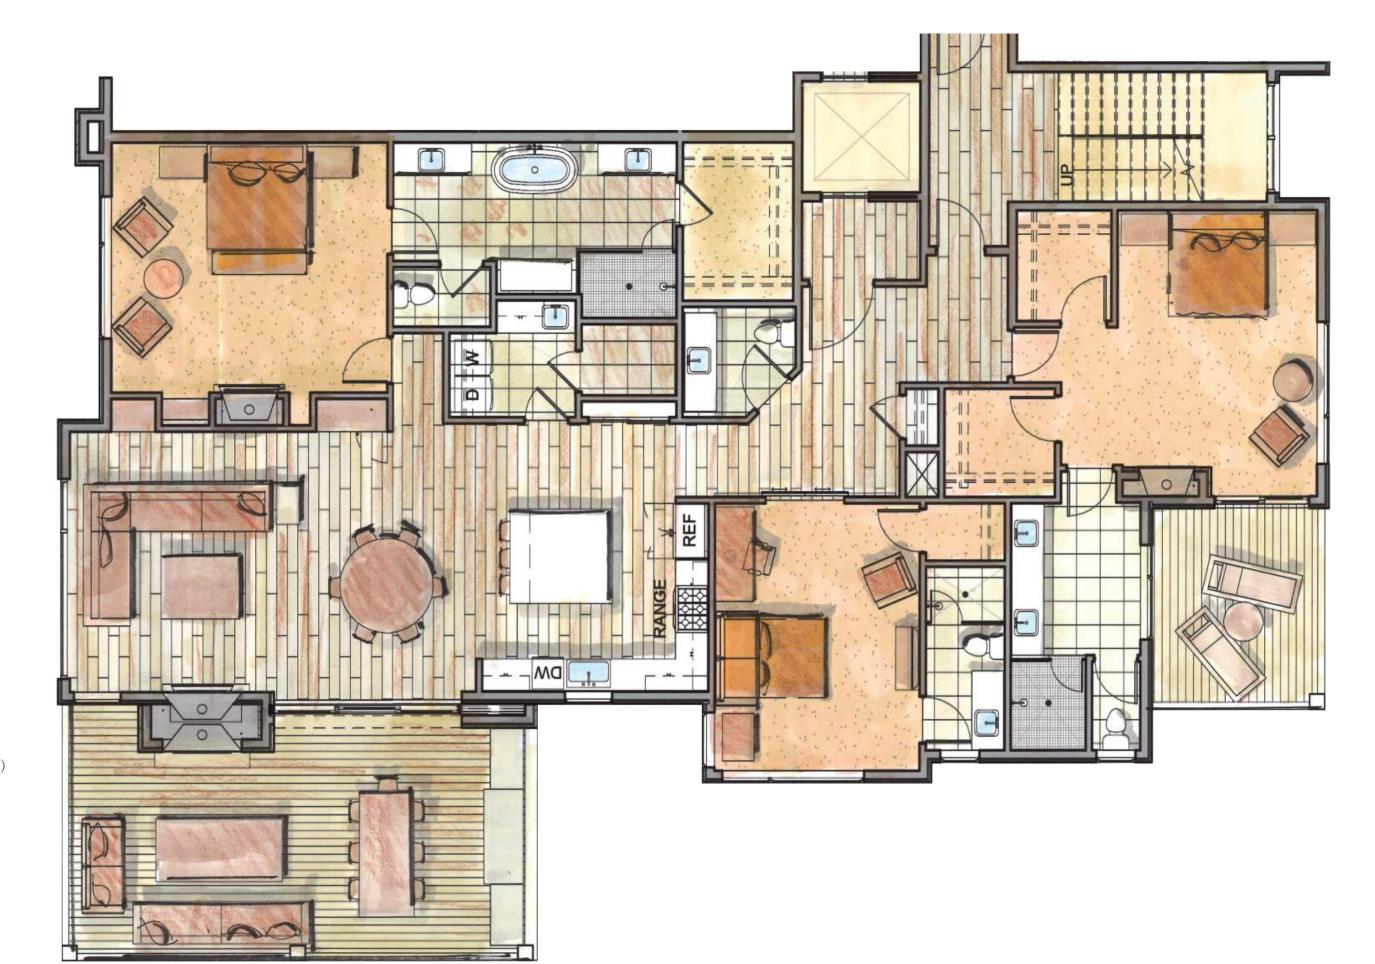

#### THE CHEYENNE

#### **BEDROOMS**

3 (Two Main Suites, One Guest Suite)

#### BATHROOMS

3.5

#### **INTERIOR SPACE**

2,649 S.F.

#### EXTERIOR SPACE

641 S.F.