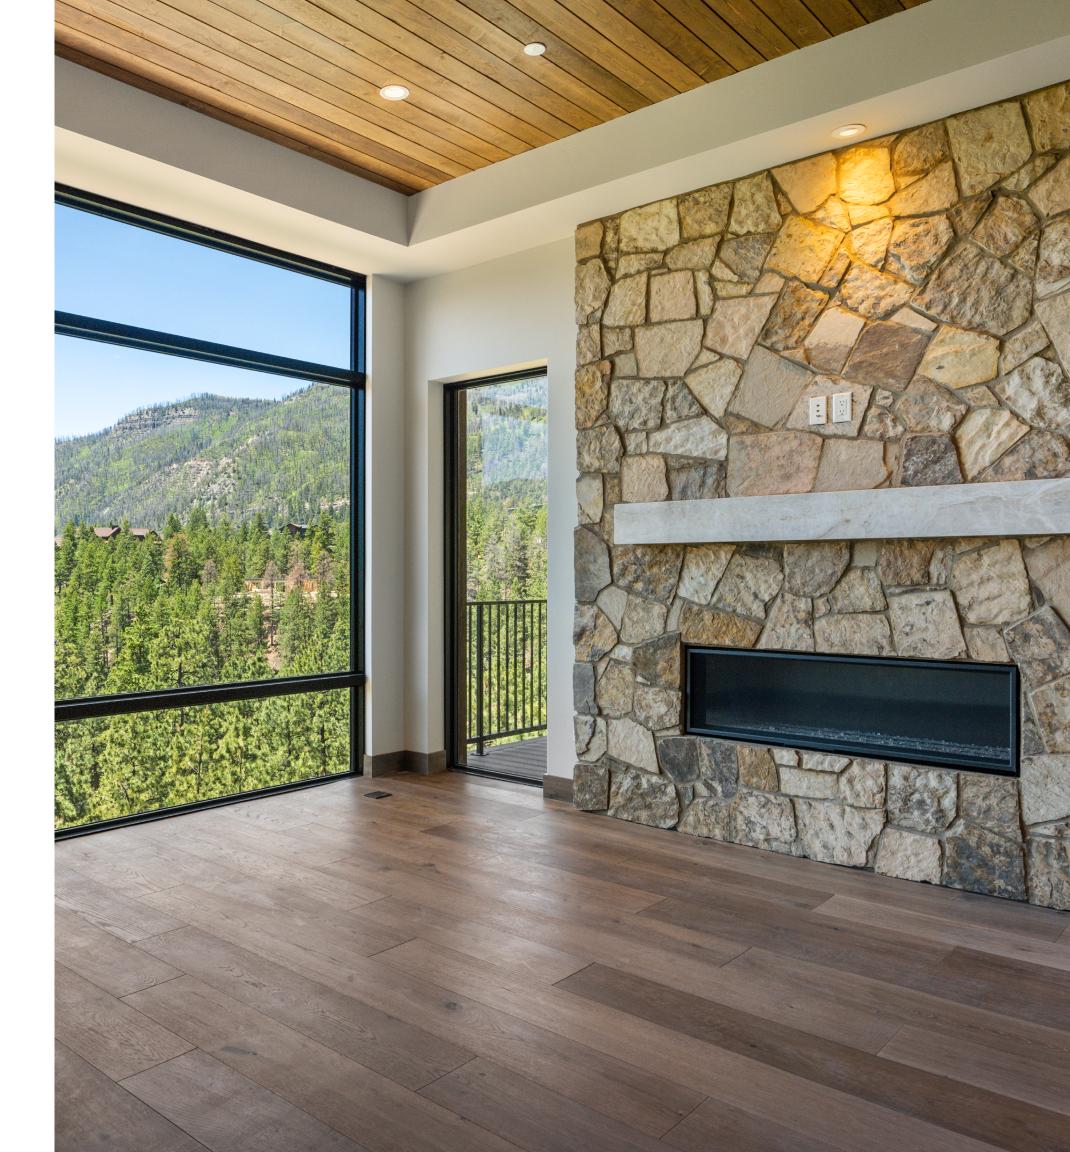

## A New Era of Lodge Living

Perched on a secluded ridge high above the Animas Valley, The Overlook is a true mountain lodge, purposefully positioned to offer unparalleled privacy and uninterrupted views of the San Juan Mountains. This timber-and-stone retreat, home to just six residences—two per floor, seamlessly blends the grand presence of classic lodge architecture with the intimacy of a private mountain escape.

Designed for those who seek unparalleled privacy, the arrival sets the tone—a private driveway leads to The Overlook, where a dedicated elevator provides seamless access to your residence.

Here, the San Juan Mountains stretch endlessly before you, uninterrupted by neighboring structures for 200 feet in every direction.

## A Story of Design and Nature

Building upon the success of Etta Ridge's design, The Overlook features two floor plans—The Cheyenne and The Oakley. Light-filled interiors, floor-to-ceiling windows and expansive terraces connect each residence to the stunning natural surroundings. With no structures within 200 feet, The Overlook offers unobstructed panoramas of the Animas Valley. While other mountain homes might offer glimpses of nature, your home here brings the beauty of the outdoors into every moment.