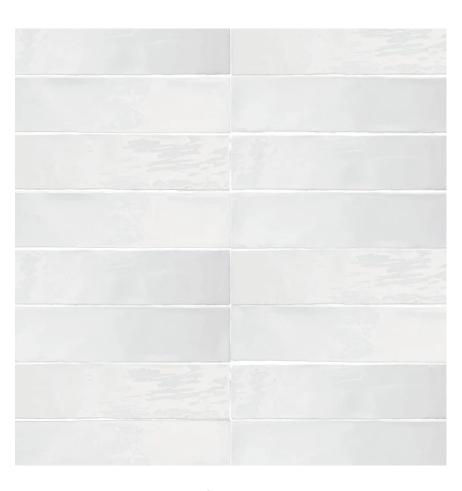

## Kitchen Backsplash

Owners can upgrade to a full wall of granite backsplash (same granite selection as their kitchen countertops). This option is only available if 'All Tall' cabinets are selected.

Brick or Straight Laid by Arizona Tile

FLASH WHITE

Brick or Straight Laid by Arizona Tile