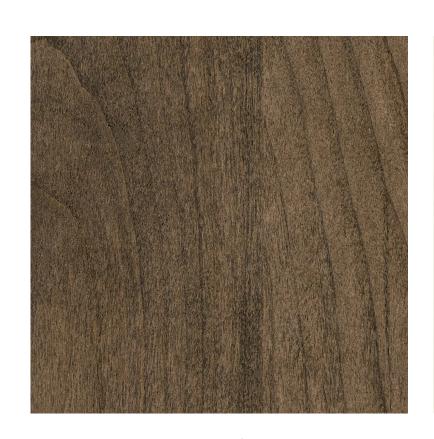

### Kitchen, Laundry and Bathroom Cabinet Finishes

on Cherry Wood

on Paintable Wood

PEBBLE STAIN on Cherry Wood

#### **Upgrade Option**

on White Oak