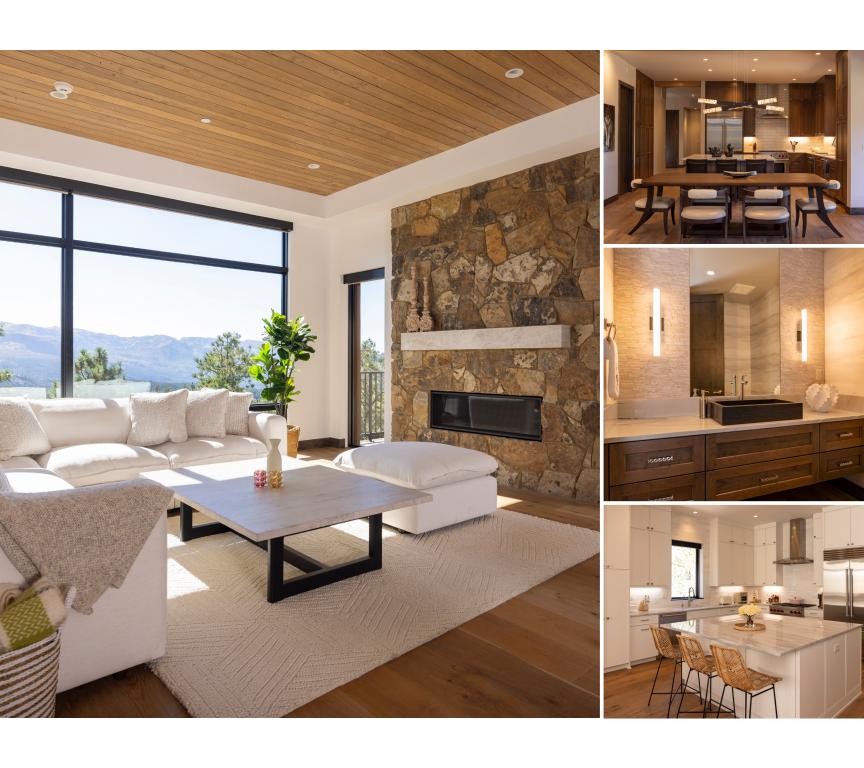

## The Overlook

**FINISHES BROCHURE** 

### Wall Paint



#### **Wood Floors**



FALCON OAK

OLD WORLD by Provenza Floors



PATINA OAK

CASA Wide Plank Floors by Royal Oak

### Carpet

Vero Beach Collection by Masland

Upgrading to wood floors throughout changes the bedrooms from carpet to wood floors and the master closet from carpet to the same tile as the master bathroom.



Vero Beach Collection by Masland

Vero Beach Collection by Masland

Vero Beach Collection by Masland

### Kitchen, Laundry and Bathroom Cabinet Finishes



on Cherry Wood



on Paintable Wood



PEBBLE STAIN on Cherry Wood

#### **Upgrade Option**



on White Oak

## Kitchen Backsplash

Owners can upgrade to a full wall of granite backsplash (same granite selection as their kitchen countertops). This option is