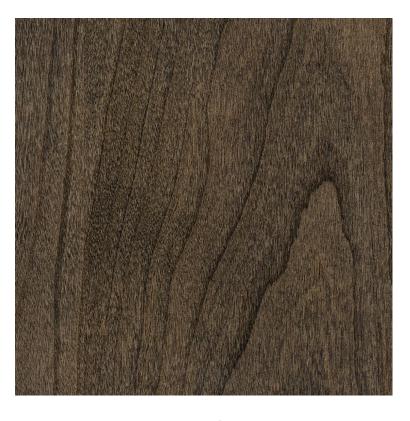

### Kitchen, Laundry and Bathroom Cabinet Finishes

on Cherry Wood

on Paintable Wood

PEBBLE STAIN on Cherry Wood

#### **Upgrade Option**

on White Oak