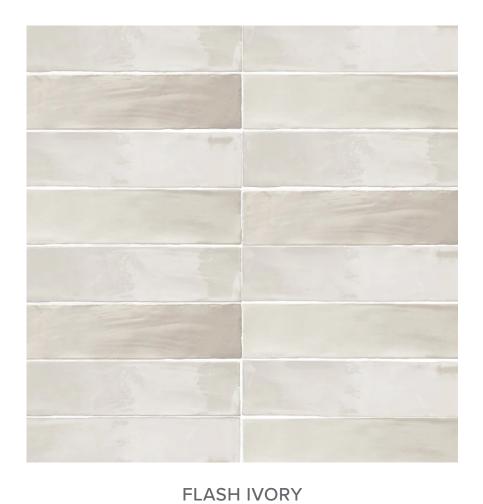

## Kitchen Backsplash

Owners can upgrade to a full wall of granite backsplash (same granite selection as their kitchen countertops). This option is only available if 'All Tall' cabinets are selected.

Brick or Straight Laid by Arizona Tile

FLASH WHITE

Brick or Straight Laid by Arizona Tile