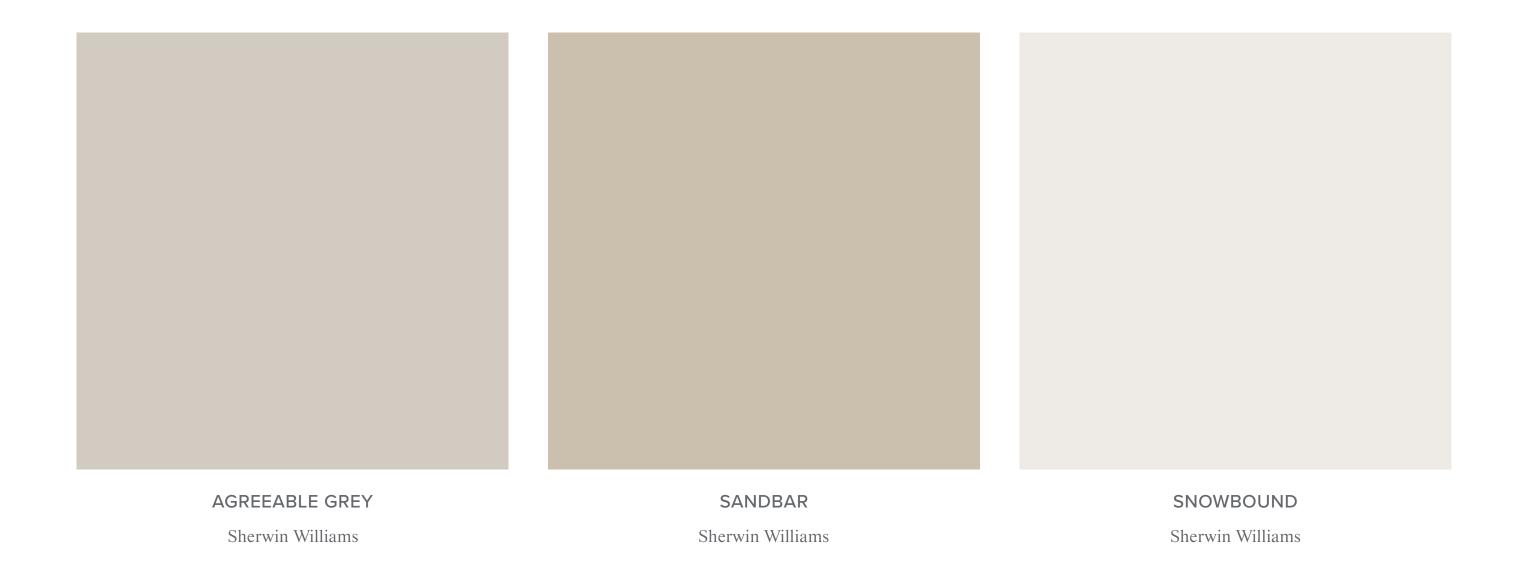

## The Overlook

**FINISHES BROCHURE** 

### Wall Paint



#### **Wood Floors**



FALCON OAK

OLD WORLD by Provenza Floors



PATINA OAK

CASA Wide Plank Floors by Royal Oak

### Carpet

Vero Beach Collection by Masland

Upgrading to wood floors throughout changes the bedrooms from carpet to wood floors and the master closet from carpet to the same tile as the master bathroom.



Vero Beach Collection by Masland

Vero Beach Collection by Masland

Vero Beach Collection by Masland

### Kitchen, Laundry and Bathroom Cabinet Finishes



on Cherry Wood



on Paintable Wood



PEBBLE STAIN on Cherry Wood

#### **Upgrade Option**



on White Oak

## Kitchen Backsplash

Owners can upgrade to a full wall of granite backsplash (same granite selection as their kitchen countertops). This option is only available if 'All Tall' cabinets are selected.



Bric