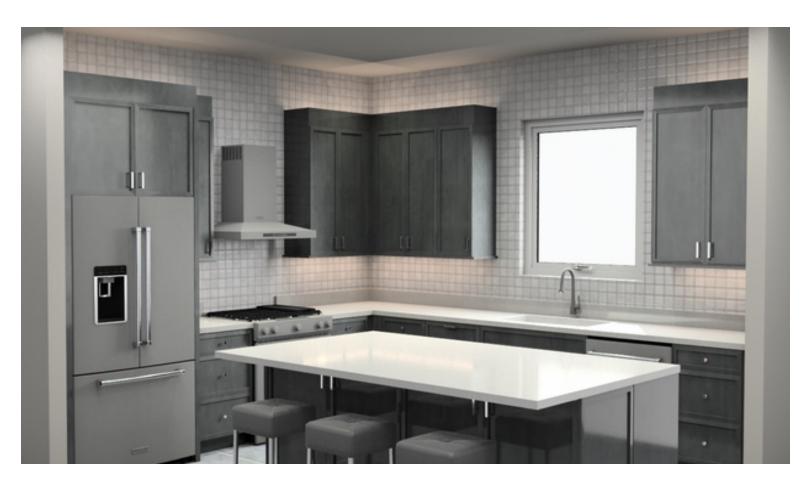

### Warm Palette Kitchen Finishes

THE PIONEER & THE MAVERICK

CABINETS

Kodiak on Cherry Wood

COUNTERTOPS

Lavezzi Quartzite

BACKSPLASH
Flash Ivory

FLOORING
Calabria