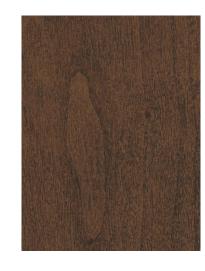

### Warm Palette Kitchen Finishes

THE PIONEER & THE MAVERICK

CABINETS

Kodiak on Cherry Wood

COUNTERTOPS

Lavezzi Quartzite

BACKSPLASH
Flash Ivory

FLOORING
Calabria