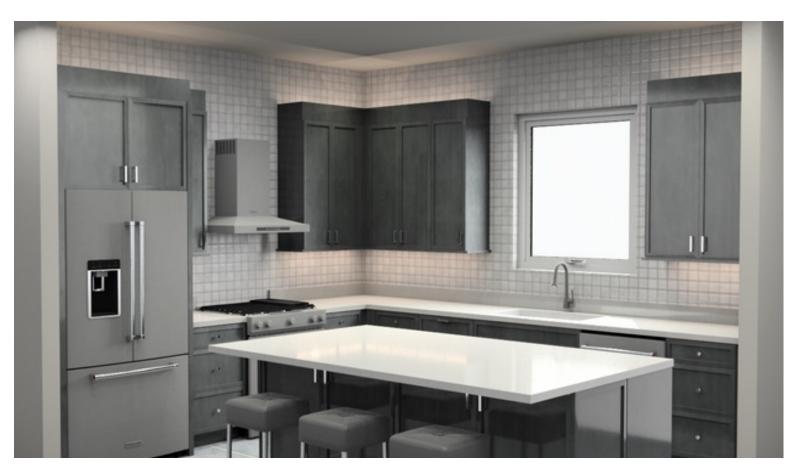

### Warm Palette Kitchen Finishes

THE PIONEER & THE MAVERICK

CABINETS

Kodiak on Cherry Wood

COUNTERTOPS

Lavezzi Quartzite

BACKSPLASH
Flash Ivory

FLOORING
Calabria