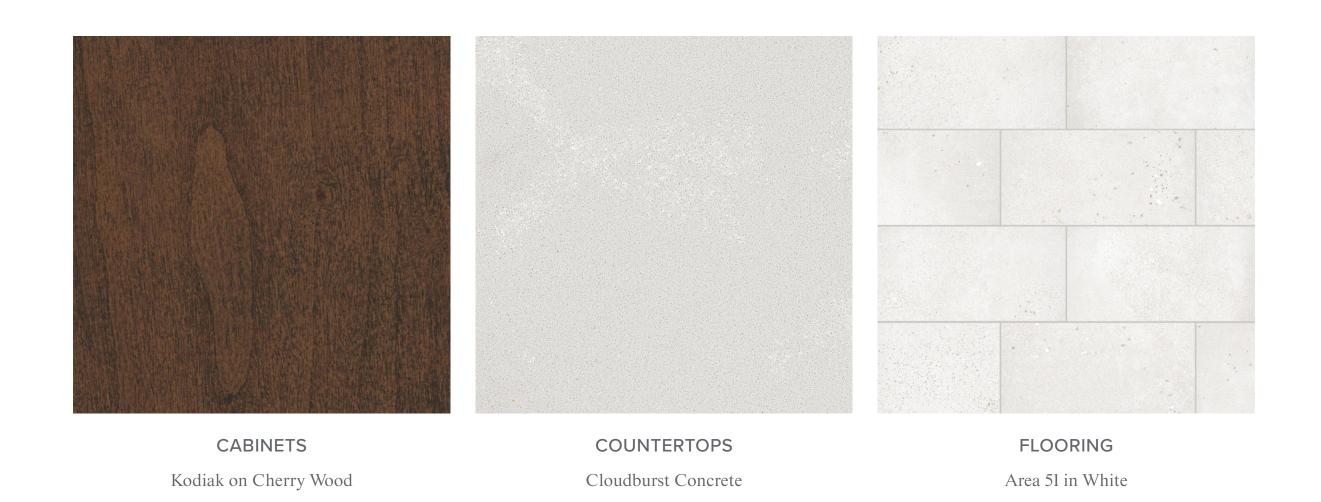

# Warm Palette Upgrades

THE PIONEER & THE MAVERICK

**CABINETS**Nutmeg on White Oak

COUNTERTOPS

Lavezzi Quartzite

TILE

Area 51 in White or Iceberg Marble

HARDWARE
Satin Brass