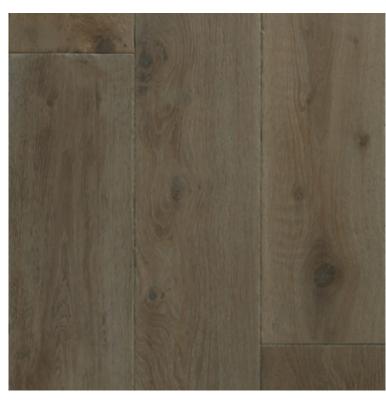

### Cool Palette Kitchen Finishes

THE PIONEER & THE MAVERICK

CABINETS

Graystone on Cherry Wood

COUNTERTOPS
Azzurra Bay Quartzite

BACKSPLASH
Flash White

FLOORING Valledemossa