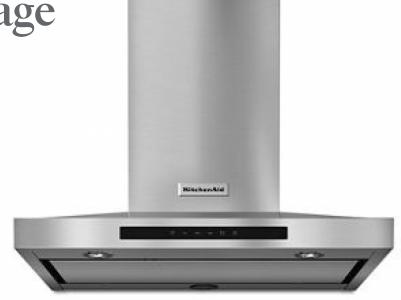

## Appliance Package

THE PIONEER & THE MAVERICK

KitchenAid® 30" Stainless Steel Wall Hood

KitchenAid® 36" 23.8 Cu. Ft. Stainless Steel with Printshield™ Finish Counter Depth French Door Refrigerator

KitchenAid® 30" Stainless Steel Slide In Dual Fuel Range