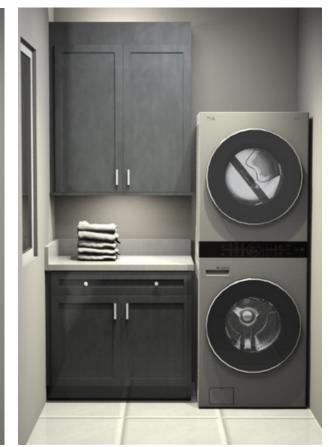

# Clubhouse Village

FINISHES BROCHURE

# **Standard Cabinets**

THE PIONEER







ENSUITE BATH GUEST BEDROOM CLOSET GUEST BATH







KITCHEN LAUNDRY BAR

# **Standard Cabinets**

THE MAVERICK







ENSUITE BATH GUEST BEDROOM CLOSET GUEST BATH





KITCHEN LAUNDRY

## Appliance Package

THE PIONEER & THE MAVERICK



KitchenAid® 30" Stainless Steel Wall Hood



KitchenAid® 36" 23.8 Cu. Ft. Stainless Steel with Printshield™ Finish Counter Depth French Door Refrigerator



KitchenAid® 30" Stainless Steel Slide In Dual Fuel Range



KitchenAid® 24" Stainless Steel with Printshield Built in Dishwasher



KitchenAid® 1.2 Cu. Ft. Stainless Steel Under Counter Microwave Drawer



KitchenAid® 5.2 Cu. Ft. Black Stainless Steel Beverage Center

### **Exterior Finishes**

THE PIONEER & THE MAVERICK









STONE

Warm (Plaster) or Cool (Yarn)

Warm or Cool

Representation of color palette, not floor plan.



### Warm Palette Kitchen Finishes

THE PIONEER & THE MAVERICK









CABINETS

Kodiak on Cherry Wood

COUNTERTOPS

Lavezzi Quartzite