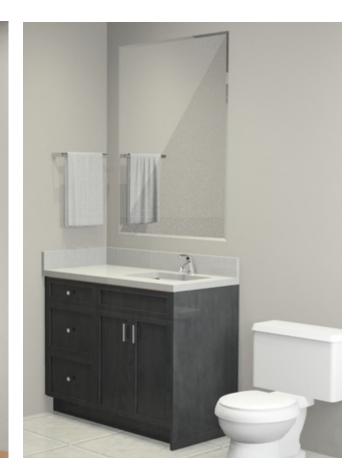

#### **Guest Bath**

**CABINETS** Kodiak on

Cherry Wood

COUNTERTOPS Biancone Quartz

WALL TILE Sahara in Ecru

MAIN FLOOR Makoto Beige

**CABINETS** Kodiak on

Cherry Wood

COUNTERTOPS Biancone Quartz

**WALL TILE** Sahara in White

MAIN FLOOR Makoto White

Kodiak on

Cherry Wood

**CABINETS** 

GLACIER | CLUBHOUSE VILLAGE