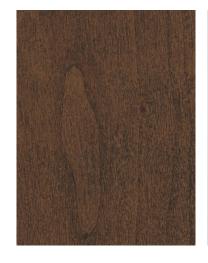

### Warm Palette Kitchen Finishes

THE PIONEER & THE MAVERICK

CABINETS

Kodiak on Cherry Wood

COUNTERTOPS

Lavezzi Quartzite

BACKSPLASH
Flash Ivory

FLOORING
Calabria