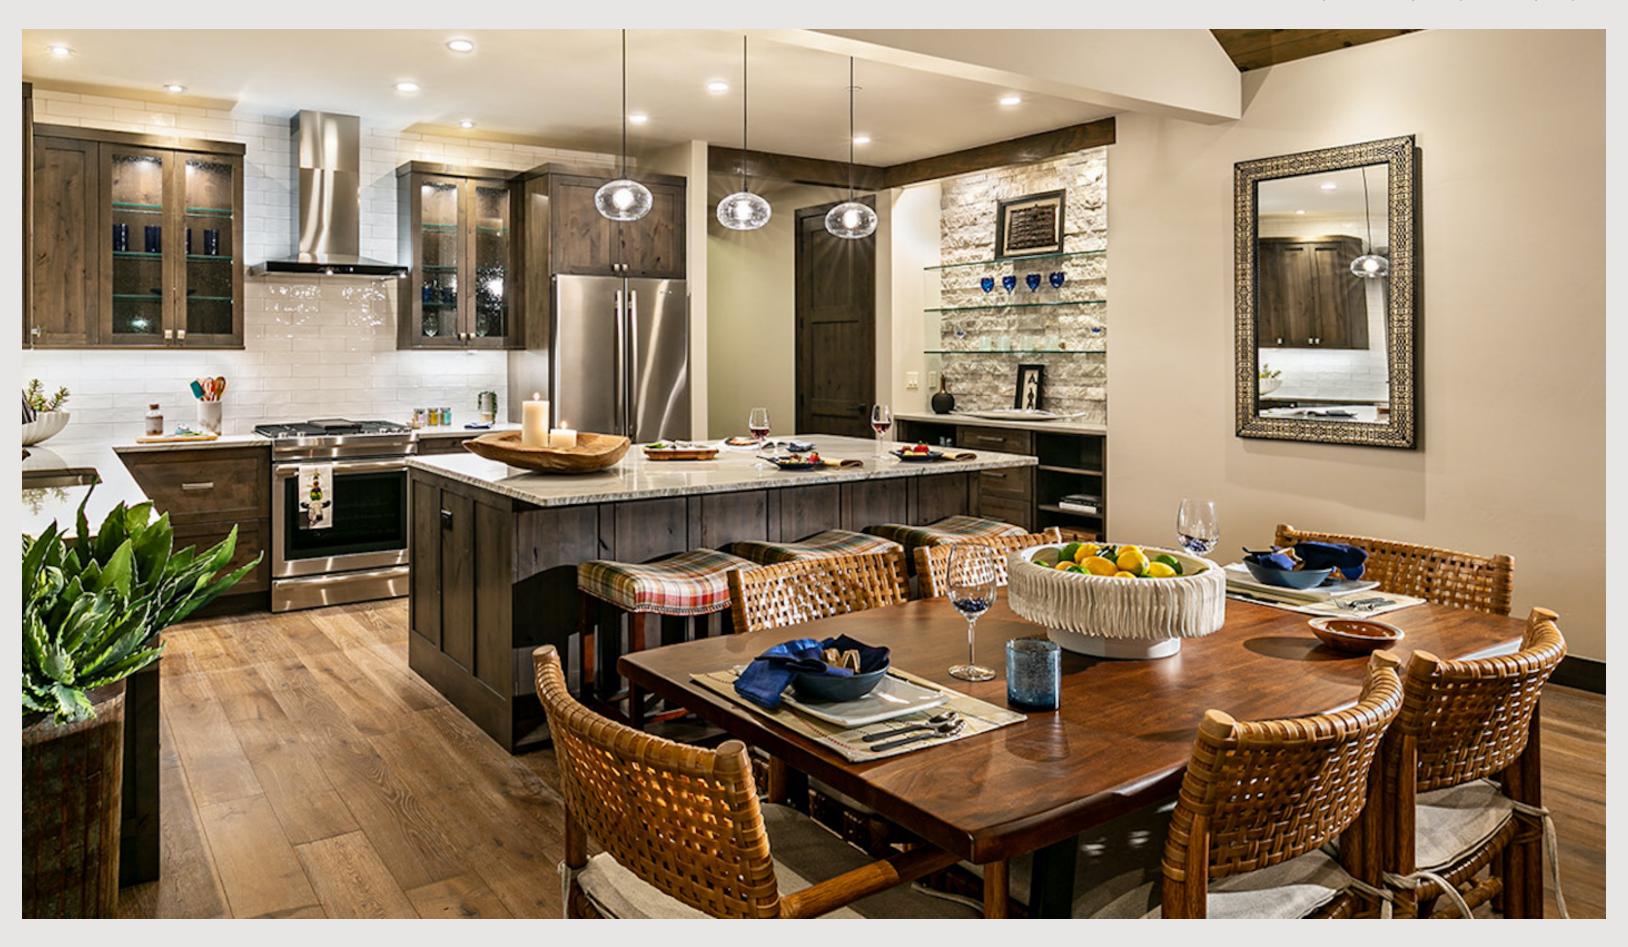

### Warm Palette Kitchen Finishes

THE PIONEER & THE MAVERICK

CABINETS

Kodiak on Cherry Wood

COUNTERTOPS

Lavezzi Quartzite

BACKSPLASH
Flash Ivory

FLOORING
Calabria

13