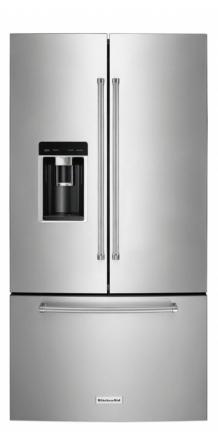

## Appliance Package

THE PIONEER & THE MAVERICK

KitchenAid® 30" Stainless Steel Wall Hood

KitchenAid® 36" 23.8 Cu. Ft. Stainless Steel with Printshield™ Finish Counter Depth French Door Refrigerator

KitchenAid® 30" Stainless Steel Slide In Dual Fuel Range