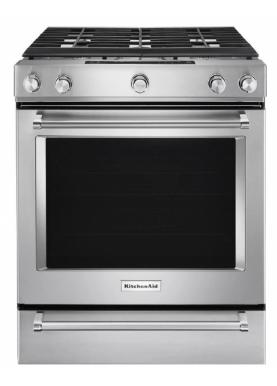

## Appliance Package

THE PIONEER & THE MAVERICK

KitchenAid® 30" Stainless Steel Wall Hood

KitchenAid® 36" 23.8 Cu. Ft. Stainless Steel with Printshield™ Finish Counter Depth French Door Refrigerator

KitchenAid® 30" Stainless Steel Slide In Dual Fuel Range