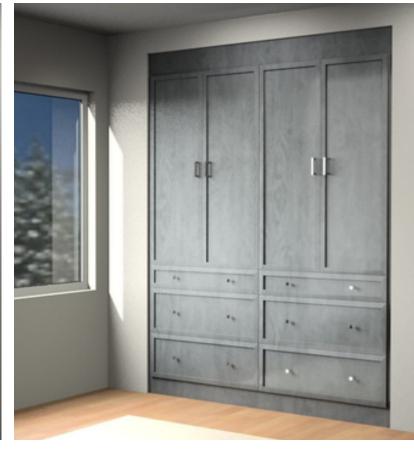

# Clubhouse Village

FINISHES BROCHURE

# **Standard Cabinets**

THE PIONEER







ENSUITE BATH GUEST BEDROOM CLOSET GUEST BATH







KITCHEN LAUNDRY BAR

# **Standard Cabinets**

THE MAVERICK







ENSUITE BATH GUEST BEDROOM CLOSET GUEST BATH





KITCHEN LAUNDRY

## Appliance Package

THE PIONEER & THE MAVERICK



KitchenAid® 30" Stainless Steel Wall Hood



KitchenAid® 36" 23.8 Cu. Ft. Stainless Steel with Printshield™ Finish Counter Depth French Door Refrigerator



KitchenAid® 30" Stainless Steel Slide In Dual Fuel Range



KitchenAid® 24" Stainless Steel with Printshield Built in Dishwasher



KitchenAid® 1.2 Cu. Ft. Stainless Steel Under Counter Microwave Drawer



KitchenAid® 5.2 Cu. Ft. Black Stainless Steel Beverage Center

### **Exterior Finishes**

THE PIONEER & THE MAVERICK









STONE

Warm (Plaster) or Cool (Yarn)

Warm or Cool

Representation of color palette, not floor plan.



### Warm Palette Kitchen Finishes

THE PIONEER & THE MAVERICK









CABINETS

Kod