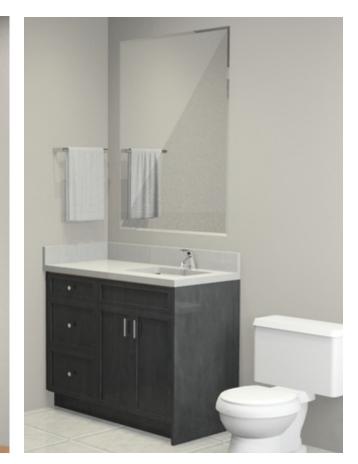

### Warm Palette **Bath Finishes**

THE PIONEER & THE MAVERICK

#### **Ensuite Bath**

**CABINETS** Kodiak on Cherry Wood

Biancone Quartz

**COUNTERTOPS** 

Biancone Quartz

COUNTERTOPS

WALL & FLOOR TILE Calacatta Prestigio

WALL & FLOOR TILE

Cosmic Ivory

SHOWER FLOOR

Marble Penny Tile

SHOWER FLOOR Cosmic Ivory 2x2 Mesh

#### **Guest Bath**

**CABINETS** Kodiak on

Cherry Wood

COUNTERTOPS Biancone Quartz

WALL TILE Sahara in Ecru

MAIN FLOOR Makoto Beige

**CABINETS** Kodiak on

Cherry Wood

COUNTERTOPS Biancone Quartz

**WALL TILE** Sahara in White

MAIN FLOOR Makoto White

Kodiak on

Cherry Wood

**CABINETS** 

GLACIER | CLUBHOUSE VILLAGE