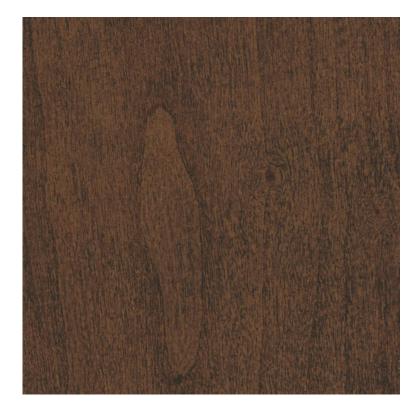

### Warm Palette Kitchen Finishes

THE PIONEER & THE MAVERICK

CABINETS

Kodiak on Cherry Wood

COUNTERTOPS

Lavezzi Quartzite

BACKSPLASH
Flash Ivory

FLOORING
Calabria