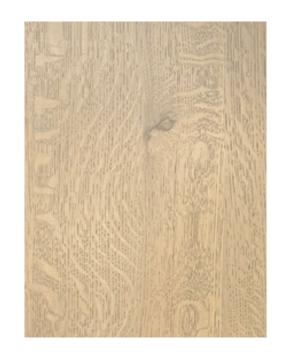

### Warm Palette Kitchen Finishes

THE PIONEER & THE MAVERICK

CABINETS

Kodiak on Cherry Wood

COUNTERTOPS

Lavezzi Quartzite

BACKSPLASH
Flash Ivory

FLOORING
Calabria