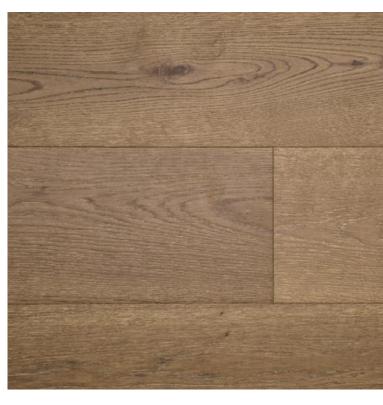

# Warm Palette Upgrades

THE PIONEER & THE MAVERICK

**CABINETS**Nutmeg on White Oak

COUNTERTOPS

Lavezzi Quartzite

TILE

Area 51 in White or Iceberg Marble

HARDWARE
Satin Brass