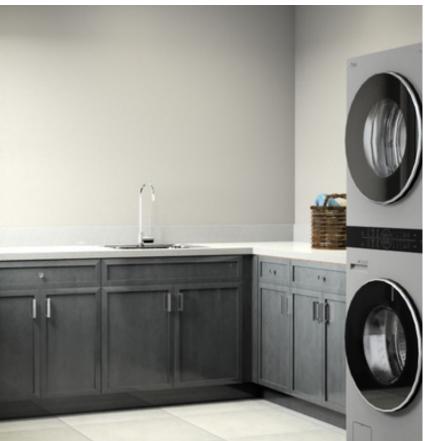

# Clubhouse Village

FINISHES BROCHURE

# **Standard Cabinets**

THE PIONEER







ENSUITE BATH GUEST BEDROOM CLOSET GUEST BATH







KITCHEN LAUNDRY BAR

# **Standard Cabinets**

THE MAVERICK







ENSUITE BATH GUEST BEDROOM CLOSET GUEST BATH





KITCHEN LAUNDRY

## Appliance Package

THE PIONEER & THE MAVERICK



KitchenAid® 30" Stainless Steel Wall Hood



KitchenAid® 36" 23.8 Cu. Ft. Stainless Steel with Printshield™ Finish Counter Depth French Door Refrigerator



KitchenAid® 30" Stainless Steel Slide In Dual Fuel Range



KitchenAid® 24" Stainless Steel with Printshield Built in Dishwasher



KitchenAid® 1.2 Cu. Ft. Stainless Steel Under Counter Microwave Drawer



KitchenAid® 5.2 Cu. Ft. Black Stainless Steel Beverage Center

### **Exterior Finishes**

THE PIONEER & THE MAVERICK









STONE

Warm (Plaster) or Cool (Yarn)

Warm or Cool

Representation of color palette, not floor plan.



### Warm Palette K